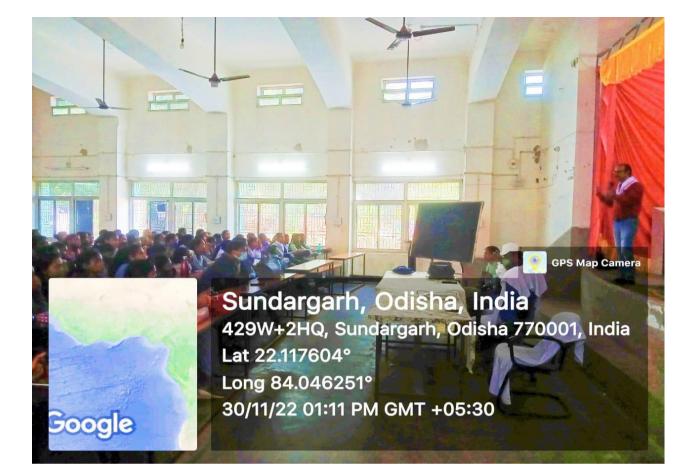

#### COMMUNITY AWARENESS PROGRAMME

A community Awareness Programme was conducted by National Disaster Response Force (NDRF) Team on 22.6.2022 at 2:30pm, in the college. Total 286 number of students attended the event where the team created the awareness among the students regarding disaster management during flood, snake bite and first aid as well as health emergencies.

Office of the Principal, Govt. Women's College, Sundargarh

Notice No. <u>635</u> // dated the. <u>18 - 06 - 2022</u>

A Familiarization Exercises/Community Awareness Programme by National Disaster Response Force (NDRF) Team will be held on 22.06.2022 at 2.30 PM in this College. So all the students and members of staff including guest faculties are requested to attend the above said programme without fail.