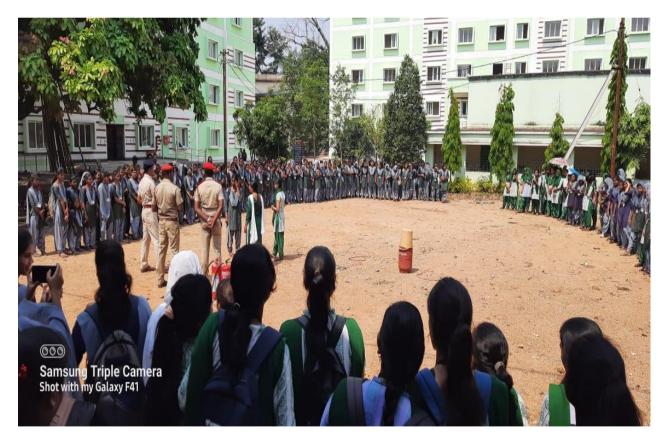

#### COMMUNITY AWARENESS PROGRAMME

A community Awareness Programme was conducted by National Disaster Response Force (NDRF) Team on 22.6.2022 at 2:30pm, in the college. Total 286 number of students attended the event where the team created the awareness among the students regarding disaster management during flood, snake bite and first aid as well as health emergencies.

Office of the Principal, Govt. Women's College, Sundargarh

Notice No. <u>635</u> // dated the. <u>18 - 06 - 2022</u>

A Familiarization Exercises/Community Awareness Programme by National Disaster Response Force (NDRF) Team will be held on 22.06.2022 at 2.30 PM in this College. So all the students and members of staff including guest faculties are requested to attend the above said programme without fail.