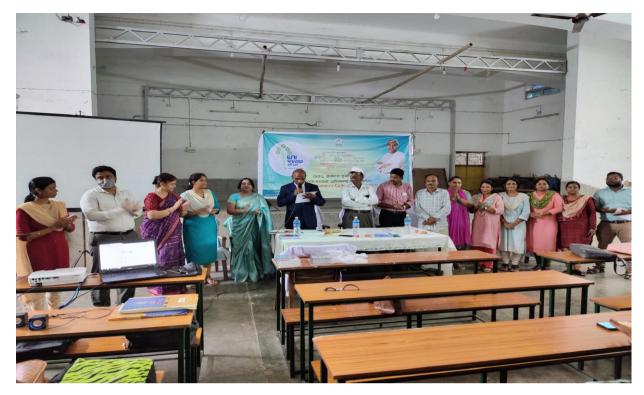

#### COMMUNITY AWARENESS PROGRAMME

A community Awareness Programme was conducted by National Disaster Response Force (NDRF) Team on 22.6.2022 at 2:30pm, in the college. Total 286 number of students attended the event where the team created the awareness among the students regarding disaster management during flood, snake bite and first aid as well as health emergencies.

Office of the Principal, Govt. Women's College, Sundargarh

Notice No. <u>635</u> // dated the. <u>18 - 06 - 2022</u>

A Familiarization Exercises/Community Awareness Programme by National Disaster Response Force (NDRF) Team will be held on 22.06.2022 at 2.30 PM in this College. So all the students and members of staff including guest faculties are requested to attend the above said programme without fail.