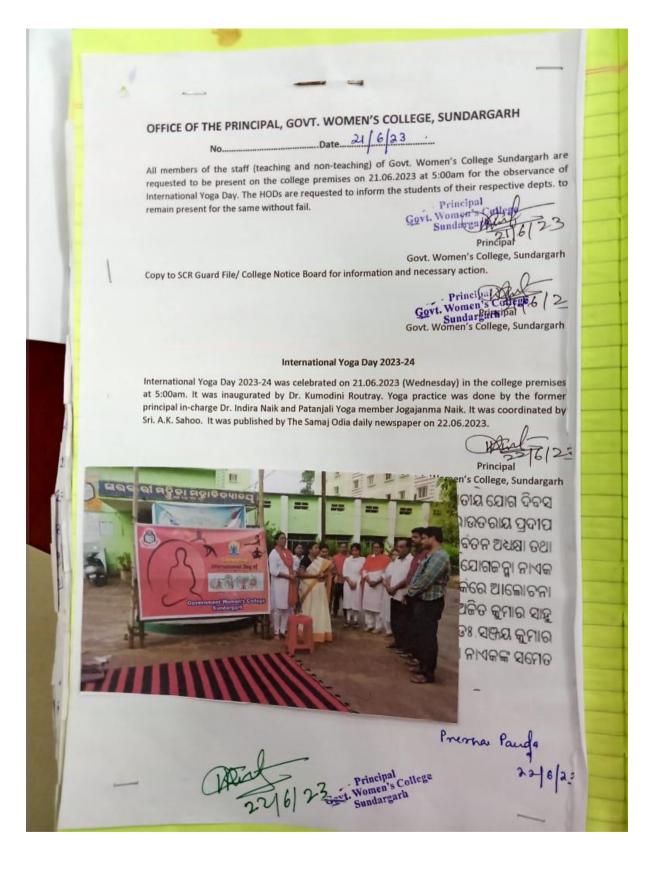

#### Office of the Principal, Govt. Women's College, Sundargarh

As per UGC DO No.1-16/2021, Dated. 14.06.2022, International Day of Yoga (IDY) 2022 will be observed in our college campus on 21.06.2022. All the students and staff of the college are hereby informed to be present at 06.30 AM on 21.06.2022. Interested students may contact to Dr.Bhanu Priya, Asst. Prof of Chemistry and Dr.S.Abhijita, Asst. Prof of Botany on 20.06.2022 at 10.30 Am to discuss regarding the protocol.

| Sl. No | Time                 | Programme                                          |
|--------|----------------------|----------------------------------------------------|
| 01     | 06.40 AM to 07.00 AM | Address by Hon'ble Prime Minister (Live Streaming) |
| 02     | 07.00 AM to 07.45 AM | Common Yoga Protocol                               |
| 03     | 07.46 AM             | National Anthem                                    |

Principal I/

Govt. Women's College, Sundargarh

Memo No. <u>640</u> // dt. <u>18.06.2022</u>

Copy to Notice Board / Hostel / S.C.R. Guard File/ Officers Concerned for information and necessary action.

Princip B. 622

Principal I/C, Govt. Women's College, Sundargarh