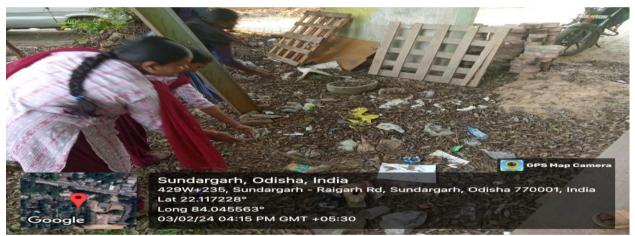

#### COMMUNITY AWARENESS PROGRAMME

A community Awareness Programme was conducted by National Disaster Response Force (NDRF) Team on 22.6.2022 at 2:30pm, in the college. Total 286 number of students attended the event where the team created the awareness among the students regarding disaster management during flood, snake bite and first aid as well as health emergencies.