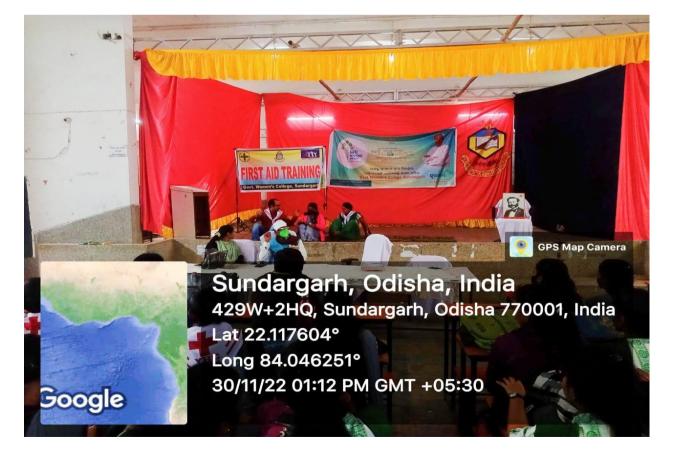

|                                                                                                                                                                                                                                                                                                                                                                                                                                                                                                                                                                                                                                                                                                     | and the second |                                            |
|-----------------------------------------------------------------------------------------------------------------------------------------------------------------------------------------------------------------------------------------------------------------------------------------------------------------------------------------------------------------------------------------------------------------------------------------------------------------------------------------------------------------------------------------------------------------------------------------------------------------------------------------------------------------------------------------------------|------------------------------------------------------------------------------------------------------------------|--------------------------------------------|
|                                                                                                                                                                                                                                                                                                                                                                                                                                                                                                                                                                                                                                                                                                     | 0-11 0(-                                                                                                         | feill Signature                            |
| SINO. ]                                                                                                                                                                                                                                                                                                                                                                                                                                                                                                                                                                                                                                                                                             | College Roll No.                                                                                                 | Pratima Keemena                            |
| 36                                                                                                                                                                                                                                                                                                                                                                                                                                                                                                                                                                                                                                                                                                  | 80-21-120                                                                                                        | Barsa Maik                                 |
| 37                                                                                                                                                                                                                                                                                                                                                                                                                                                                                                                                                                                                                                                                                                  | BA-21-068                                                                                                        | Jucy Bariha                                |
| 38                                                                                                                                                                                                                                                                                                                                                                                                                                                                                                                                                                                                                                                                                                  | BA - 21 - 030                                                                                                    | Delan insti Kisum                          |
|                                                                                                                                                                                                                                                                                                                                                                                                                                                                                                                                                                                                                                                                                                     | DA - 21 - 017                                                                                                    | Dibyayyot: 1813-was<br>Rashmieta Pricelhom |
| 39<br>40                                                                                                                                                                                                                                                                                                                                                                                                                                                                                                                                                                                                                                                                                            | BA - 21 - 004                                                                                                    | Mandakini kab                              |
|                                                                                                                                                                                                                                                                                                                                                                                                                                                                                                                                                                                                                                                                                                     | BA - 21- 34                                                                                                      | Mandakilli Auto                            |
| 41                                                                                                                                                                                                                                                                                                                                                                                                                                                                                                                                                                                                                                                                                                  | BA - 21 - 161                                                                                                    | Dibycestree EKK<br>Manast Preadhan         |
| 43                                                                                                                                                                                                                                                                                                                                                                                                                                                                                                                                                                                                                                                                                                  | 04 - 21 - 103                                                                                                    |                                            |
|                                                                                                                                                                                                                                                                                                                                                                                                                                                                                                                                                                                                                                                                                                     | BA - 21 - 058                                                                                                    | Kanchan Bayh                               |
| 44                                                                                                                                                                                                                                                                                                                                                                                                                                                                                                                                                                                                                                                                                                  | 230                                                                                                              | Sneha Rani Bhoe                            |
| 45<br>46                                                                                                                                                                                                                                                                                                                                                                                                                                                                                                                                                                                                                                                                                            | BA - 21-038<br>BA - 21-097                                                                                       | Aneeta kerketta                            |
| u7                                                                                                                                                                                                                                                                                                                                                                                                                                                                                                                                                                                                                                                                                                  | DI                                                                                                               | Follin Tenkey                              |
| 48                                                                                                                                                                                                                                                                                                                                                                                                                                                                                                                                                                                                                                                                                                  | BA-21-109<br>BA-21-061                                                                                           | Poismita Dhrea                             |
| Ya                                                                                                                                                                                                                                                                                                                                                                                                                                                                                                                                                                                                                                                                                                  | BA-21 - 045                                                                                                      | Mita Diheria                               |
| 50.                                                                                                                                                                                                                                                                                                                                                                                                                                                                                                                                                                                                                                                                                                 | BA-21-176                                                                                                        | Juprabha Maik                              |
| £1.                                                                                                                                                                                                                                                                                                                                                                                                                                                                                                                                                                                                                                                                                                 | BA-21-046                                                                                                        | Thorrana Karali                            |
| /                                                                                                                                                                                                                                                                                                                                                                                                                                                                                                                                                                                                                                                                                                   | BA - 21 - 072                                                                                                    | Uma Kassli Naik                            |
| 52                                                                                                                                                                                                                                                                                                                                                                                                                                                                                                                                                                                                                                                                                                  | BA - 21 - 049                                                                                                    | Deepal? Chhuna                             |
| 54.                                                                                                                                                                                                                                                                                                                                                                                                                                                                                                                                                                                                                                                                                                 | BA - 21 - 67                                                                                                     | Subasini Oram                              |
| 55                                                                                                                                                                                                                                                                                                                                                                                                                                                                                                                                                                                                                                                                                                  | BA-21-177                                                                                                        | Sunander Kumurce                           |
| 56                                                                                                                                                                                                                                                                                                                                                                                                                                                                                                                                                                                                                                                                                                  | BA-22-127                                                                                                        | Reema Kalo                                 |
|                                                                                                                                                                                                                                                                                                                                                                                                                                                                                                                                                                                                                                                                                                     | BA-21-109                                                                                                        | Bharcoefi seth                             |
| and the second se | 3A- 31-051                                                                                                       |                                            |
| 59                                                                                                                                                                                                                                                                                                                                                                                                                                                                                                                                                                                                                                                                                                  | BA-21-170                                                                                                        | Sceelendrie Lingh                          |
|                                                                                                                                                                                                                                                                                                                                                                                                                                                                                                                                                                                                                                                                                                     | BA-21-077                                                                                                        | Nincupama Boda.                            |
| 70                                                                                                                                                                                                                                                                                                                                                                                                                                                                                                                                                                                                                                                                                                  | BA - 21 - 041                                                                                                    | Basiemati Kishan                           |
| 71                                                                                                                                                                                                                                                                                                                                                                                                                                                                                                                                                                                                                                                                                                  | BA-21-094                                                                                                        | Deckship chardhuj                          |
|                                                                                                                                                                                                                                                                                                                                                                                                                                                                                                                                                                                                                                                                                                     | BA-21-088                                                                                                        | Preitanka Toppo                            |
|                                                                                                                                                                                                                                                                                                                                                                                                                                                                                                                                                                                                                                                                                                     | BA - 24 - 048                                                                                                    | Kaushalya Moghi                            |
|                                                                                                                                                                                                                                                                                                                                                                                                                                                                                                                                                                                                                                                                                                     | BA - 21 - 090                                                                                                    | Sumati Dansana                             |
| 74.                                                                                                                                                                                                                                                                                                                                                                                                                                                                                                                                                                                                                                                                                                 | BA-21-150                                                                                                        | Deepalere Bag                              |
|                                                                                                                                                                                                                                                                                                                                                                                                                                                                                                                                                                                                                                                                                                     | BA- 21-083                                                                                                       | Ansh parween.                              |
| 76                                                                                                                                                                                                                                                                                                                                                                                                                                                                                                                                                                                                                                                                                                  | BAal- 0-74 @165                                                                                                  | Anesa Patthack                             |
|                                                                                                                                                                                                                                                                                                                                                                                                                                                                                                                                                                                                                                                                                                     | BA - 21 - 166                                                                                                    | Sanjana Sahu.                              |
|                                                                                                                                                                                                                                                                                                                                                                                                                                                                                                                                                                                                                                                                                                     | BA - 21 - 121                                                                                                    | Jaslin Barek                               |
|                                                                                                                                                                                                                                                                                                                                                                                                                                                                                                                                                                                                                                                                                                     |                                                                                                                  | Pcuja Solala                               |