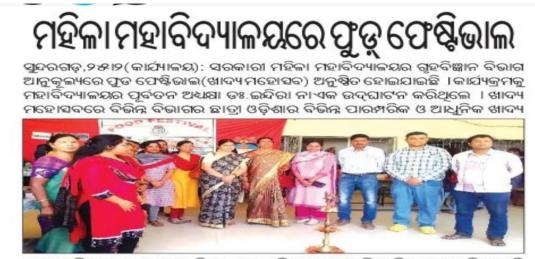

### ମହିଳା ମହାବିଦ୍ୟାଳୟରେ ଯୋଗ ଶିବିର

ସୁନ୍ଦରଗଡ଼,୨୬।୬(ଅଫିସ): ସ୍ଥାନୀୟ ସରକାରୀ ମହିଳା ମହାବିଦ୍ୟାଳୟରେ ଅନ୍ତର୍ଜାତୀୟ ଯୋଗ ଦିବସ ଅବସରରେ ଯୋଗାଭ୍ୟାସ ଶିବିର ଅନୁଷ୍ଠିତ ହୋଇଯାଇଛି । ଉନ୍ତ ଶିବିରକୁ ମହାବିଦ୍ୟାଳୟର ଅଧ୍ୟକ୍ଷା ଡ.ଇନ୍ଦିରା ନାଇକ ଉଦ୍ଘାଟନ କରି ଯୋଗାଭ୍ୟାସ ମଶିଷକୁ ସୁସ୍ଥସବଳ ରଖିବା ସହ ଏକାଗ୍ରତା ଭାବ ସୃଷ୍ଟି କରିଥାଏ । ଛାତ୍ରୀମାନେ ଯୋଗାଭ୍ୟାସ କଲେ ଏକାଗ୍ରତା ଭାବ ସୃଷ୍ଟିହୋଇ ପାଠପଡ଼ାରେ ବିଶେଷ ସହାୟକ ହୋଇଥାଏ ବୋଲି ପରାମର୍ଶ ଦେଇଥିଲେ । ଅଧ୍ୟାପକ ଡ. ଶୈଳେନ୍ଧ ନାରାୟଣ ସ୍ୱାଇଁ କାର୍ଯ୍ୟକ୍ରମକୁ ପରିଚାଳନା କରିବା ସହ ଛାତ୍ରୀମାନଙ୍କୁ ଯୋଗାଭ୍ୟାସ କରାଇଥିଲେ । ଆଜିକାଲିର ବ୍ୟସ୍ତତା ଦୁନିଆରେ ଶରାରକୁ ସୁସ୍ଥ ଓ ମନକୁ ଶାନ୍ତ ରଖିବାକୁ ହେଲେ ଯୋଗାତ୍ୟାସ ନିହାତି ଦରକାର ଯାହାକୁ ଛାତ୍ରୀମାନେ ହୃଦ୍ୟୁଙ୍ଗମ କରିବା ସହ ପ୍ରତିଦିନ କରିବା ପାଇଁ ପ୍ରତିଶୃତି ଦେଇଥିଲେ ।ଯୋଗାତ୍ୟାସ କାର୍ଯ୍ୟକ୍ରମରେ ସମସ୍ତ ଅଧ୍ୟାପକ/ଅଧ୍ୟାପିକା ଓ କର୍ମଚାରୀ ସହଯୋଗ କରିଥିଲେ ।