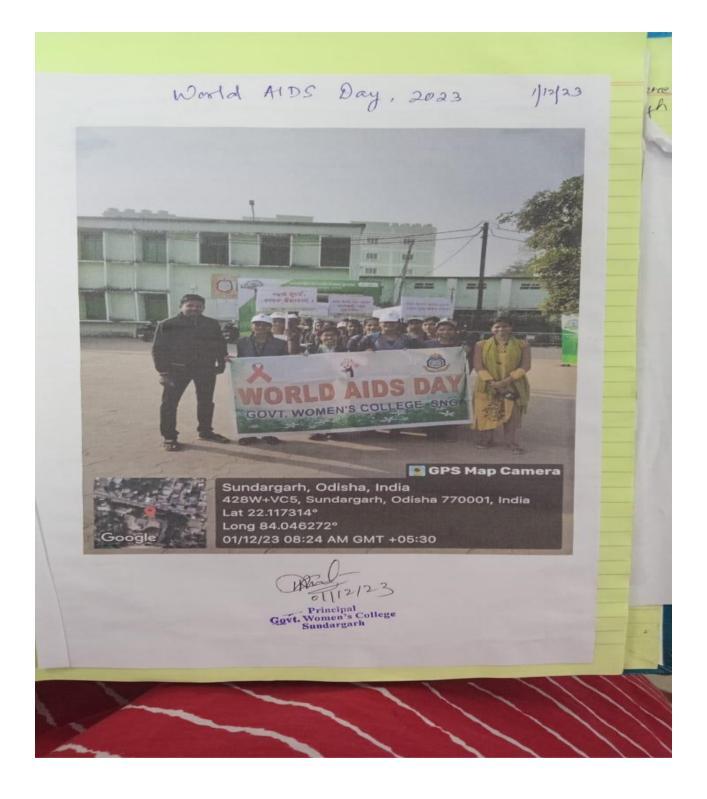

l                                                                             | 0.000 90.0007                  |

BS(B)-20-018 119- Ranja Deo. BS(P-20-010 120- Dolesmari Rana BC (P)-20-079 121 Subhadra Calu BS(P)-20-009 122 - Reema Padhan BS(P)-20-080 123 - Pragati Biwal BS(P)-20-015 1234 - Ruby Padhao 125 - Sunanda Kunjuna BA-21-177 BA -21-030 126 - Lucy Bariha BS(P)-20-070 127 - Pruya Singh BA - 21 - 058 128 - Kanchan Bagh 129 - Dibyajyoti Biswal BA-21 - 017 130 - Kalijani Negi BSCP)-20-052 131 - Jygtirmayee Padhan BA-21-020 132 - Richa Pathaik BS(P)-21-090 133 - Roushmita Naik BS(B)21-007 134 - Baishali Jahamanni Nay BS(B) 21-026 135 - Manjulata Majhi BS(P)-21-076 136 - Smrahisnigdha Mahanta BS(P)-21-008 137. Rofun Bunare Sha. G.f. Higtons . G.W.C. S.D. Govt Women's College Sundargarh



## NATIONAL YOUTH DAY

The following picture enlists students' signatures who have attended National Youth Day on 12.01.2023 with total 34 number of participants.

| MATIONAL                                                                                                  | POLITH SAY.                        |
|-----------------------------------------------------------------------------------------------------------|------------------------------------|
| 1141101011                                                                                                |                                    |
|                                                                                                           | alconed in our collego             |
| Dational Yoult Day Da<br>campus on 12.01.202