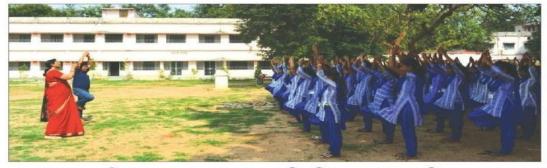

#### **INTERNATIONAL YOGA DAY**

International Yoga Day holds a special place in the calendar of our college as we embrace the ancient practice of yoga to foster physical, mental, and spiritual well-being among our students, faculties and staff. This annual celebration underscores our commitment to promoting holistic health and mindfulness within our college community. The observance of International Yoga Day in the college begins with an early morning session of yoga and meditation led by certified yoga instructors and wellness experts, these sessions introduce participants to various yoga asanas (postures), breathing exercises, and relaxation techniques. The students and faculties alike gather on campus grounds to practice together, fostering a sense of unity and camaraderie. The pictures below show the observation of the same.

### ମହିଳା ମହାବିଦ୍ୟାଳୟରେ ଯୋଗ ଶିବିର

ସୁନ୍ଦରଗଡ଼,୨୬।୬(ଅଫିସ): ସ୍ଥାନୀୟ ସରକାରୀ ମହିଳା ମହାବିଦ୍ୟାଳୟରେ ଅନ୍ତର୍ଜାତୀୟ ଯୋଗ ଦିବସ ଅବସରରେ ଯୋଗାଭ୍ୟାସ ଶିବିର ଅନୁଷ୍ଠିତ ହୋଇଯାଇଛି । ଉନ୍ତ ଶିବିରକୁ ମହାବିଦ୍ୟାଳୟର ଅଧ୍ୟକ୍ଷା ଡ.ଇନ୍ଦିରା ନାଇକ ଉଦ୍ଘାଟନ କରି ଯୋଗାଭ୍ୟାସ ମଶିଷକୁ ସୁସ୍ଥସବଳ ରଖିବା ସହ ଏକାଗ୍ରତା ଭାବ ସୃଷ୍ଟି କରିଥାଏ । ଛାତ୍ରୀମାନେ ଯୋଗାଭ୍ୟାସ କଲେ ଏକାଗ୍ରତା ଭାବ ସୃଷ୍ଟିହୋଇ ପାଠପଡ଼ାରେ ବିଶେଷ ସହାୟକ ହୋଇଥାଏ ବୋଲି ପରାମର୍ଶ ଦେଇଥିଲେ । ଅଧ୍ୟାପକ ଡ. ଶୈଳେନ୍ଧ ନାରାୟଣ ସ୍ୱାଇଁ କାର୍ଯ୍ୟକ୍ରମକୁ ପରିଚାଳନା କରିବା ସହ ଛାତ୍ରୀମାନଙ୍କୁ ଯୋଗାଭ୍ୟାସ କରାଇଥିଲେ । ଆଜିକାଲିର ବ୍ୟସ୍ତତା ଦୁନିଆରେ ଶରାରକୁ ସୁସ୍ଥ ଓ ମନକୁ ଶାନ୍ତ ରଖିବାକୁ ହେଲେ ଯୋଗାତ୍ୟାସ ନିହାତି ଦରକାର ଯାହାକୁ ଛାତ୍ରୀମାନେ ହୃଦ୍ୟୁଙ୍ଗମ କରିବା ସହ ପ୍ରତିଦିନ କରିବା ପାଇଁ ପ୍ରତିଶୃତି ଦେଇଥିଲେ ।ଯୋଗାତ୍ୟାସ କାର୍ଯ୍ୟକ୍ରମରେ ସମସ୍ତ ଅଧ୍ୟାପକ/ଅଧ୍ୟାପିକା ଓ କର୍ମଚାରୀ ସହଯୋଗ କରିଥିଲେ ।