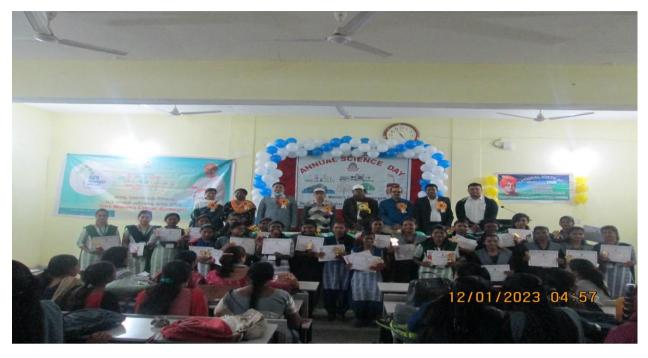

BG(P)-20-001      |
| 201 Kalyani Negi                    | BSCP7-20-052      |
| Deepika Oram                        |                   |
| 1 le l'emporti bag lest             | BA-22-114         |
| y fysli kunari krased               | BS (P) - 22-100   |
| hafika Kisan                        | BS(p)-22-075      |
| 1) Ruby Padhan                      | BS(P)- 20-015     |
| 1 Madhuanista Biswal                | BS(P)- 22-104     |

26. Seren Tete 27. Chuleswari Bagh 28. Priya Singh 28. Priya Singh 29. Maniska Jaelhan 30. Chetana Sahu 31. Saunistha Jena 32. Sasmita Sahoo 33. Reema Reeghan 34. Rashmita Makare 35. Babita Nag

BS (P) - 22- 059 IS-22-041 BS (P) - 20-070

BS(P) - 21 - 022 BS(P) - 22 - 077 BS(P) - 21 - 040 BS(P) - 21 - 092 BS(P) - 20 - 009 BS(P) - 20 - 072BS(P) - 20 - 072



OFFICE OF THE PRINCIPAL 28.02.2024 GOVERNMENT WOMEN'S COLLEGE, SUNDARGARH No. 462 Date 26-2-24 Nomen's College and Govt, women's H.S. School will jointly organise National Science Day-2024 on 28.02.2024 in LTL at 3PM. All the students of Science Stream and staff members are requested to be present. Principal of Control o 463 Copy to SCR guard File/ Notice Board, Coordinator +2/+3 Science Society, Mr. R. Bagh, Senior Cleark Govt. Women's College Sundargarh List of Teachors Present: St. No Foll Name & Designation Full Reignature 01. Master Noragan, Asst. Prof. Phy Miester Naragan 02. Replacent denko, faculty george Figure Lake St. No\_ 02. Balila Bakhara, Faculty in georgy Bakata Bakhara. 03. Bakita Bakhara, Faculty in geology Bakata Bakhara. 04 Ekata Sinha, Gracelty in Xoology Ekata Sinha