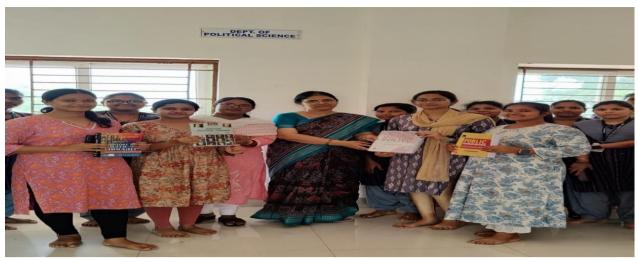

#### **INTERNATIONAL YOGA DAY**

International Yoga Day holds a special place in the calendar of our college as we embrace the ancient practice of yoga to foster physical, mental, and spiritual well-being among our students, faculties and staff. This annual celebration underscores our commitment to promoting holistic health and mindfulness within our college community. The observance of International Yoga Day in the college begins with an early morning session of yoga and meditation led by certified yoga instructors and wellness experts, these sessions introduce participants to various yoga asanas (postures), breathing exercises, and relaxation techniques. The students and faculties alike gather on campus grounds to practice together, fostering a sense of unity and camaraderie. The pictures below show the observation of the same.