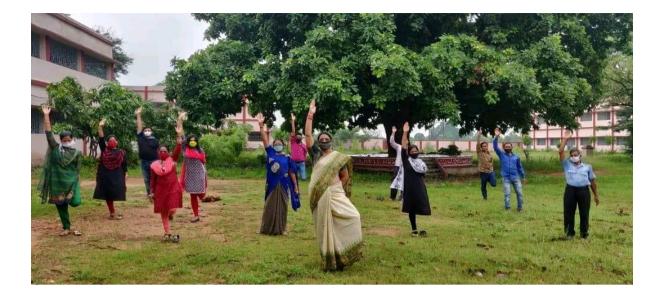

#### **INTERNATIONAL YOGA DAY**

International Yoga Day holds a special place in the calendar of our college as we embrace the ancient practice of yoga to foster physical, mental, and spiritual well-being among our students, faculties and staff. This annual celebration underscores our commitment to promoting holistic health and mindfulness within our college community. The observance of International Yoga Day in the college begins with an early morning session of yoga and meditation led by certified yoga instructors and wellness experts, these sessions introduce participants to various yoga asanas (postures), breathing exercises, and relaxation techniques. The students and faculties alike gather on campus grounds to practice together, fostering a sense of unity and camaraderie. The pictures below show the observation of the same.

### ମହିଳା ମହାବିଦ୍ୟାଳୟରେ ଯୋଗ ଶିବିର

ସୁନ୍ଦରଗଡ଼,୨୬।୬(ଅଫିସ): ସ୍ଥାନୀୟ ସରକାରୀ ମହିଳା ମହାବିଦ୍ୟାଳୟରେ ଅନ୍ତର୍ଜାତୀୟ ଯୋଗ ଦିବସ ଅବସରରେ ଯୋଗାଭ୍ୟାସ ଶିବିର ଅନୁଷ୍ଠିତ ହୋଇଯାଇଛି । ଉନ୍ତ ଶିବିରକୁ ମହାବିଦ୍ୟାଳୟର ଅଧ୍ୟକ୍ଷା ଡ.ଇନ୍ଦିରା ନାଇକ ଉଦ୍ଘାଟନ କରି ଯୋଗାଭ୍ୟାସ ମଶିଷକୁ ସୁସ୍ଥସବଳ ରଖିବା ସହ ଏକାଗ୍ରତା ଭାବ ସୃଷ୍ଟି କରିଥାଏ । ଛାତ୍ରୀମାନେ ଯୋଗାଭ୍ୟାସ କଲେ ଏକାଗ୍ରତା ଭାବ ସୃଷ୍ଟିହୋଇ ପାଠପଡ଼ାରେ ବିଶେଷ ସହାୟକ ହୋଇଥାଏ ବୋଲି ପରାମର୍ଶ ଦେଇଥିଲେ । ଅଧ୍ୟାପକ ଡ. ଶୈଳେନ୍ଧ ନାରାୟଣ ସ୍ୱାଇଁ କାର୍ଯ୍ୟକ୍ରମକୁ ପରିଚାଳନା କରିବା ସହ ଛାତ୍ରୀମାନଙ୍କୁ ଯୋଗାଭ୍ୟାସ କରାଇଥିଲେ । ଆଜିକାଲିର ବ୍ୟସ୍ତତା ଦୁନିଆରେ ଶରାରକୁ ସୁସ୍ଥ ଓ ମନକୁ ଶାନ୍ତ ରଖିବାକୁ ହେଲେ ଯୋଗାତ୍ୟାସ ନିହାତି ଦରକାର ଯାହାକୁ ଛାତ୍ରୀମାନେ ହୃଦ୍ୟୁଙ୍ଗମ କରିବା ସହ ପ୍ରତିଦିନ କରିବା ପାଇଁ ପ୍ରତିଶୃତି ଦେଇଥିଲେ ।ଯୋଗାତ୍ୟାସ କାର୍ଯ୍ୟକ୍ରମରେ ସମସ୍ତ ଅଧ୍ୟାପକ/ଅଧ୍ୟାପିକା ଓ କର୍ମଚାରୀ ସହଯୋଗ କରିଥିଲେ ।