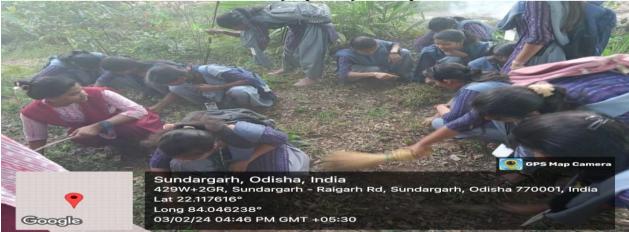

#### COMMUNITY AWARENESS PROGRAMME

A community Awareness Programme was conducted by National Disaster Response Force (NDRF) Team on 22.6.2022 at 2:30pm, in the college. Total 286 number of students attended the event where the team created the awareness among the students regarding disaster management during flood, snake bite and first aid as well as health emergencies.