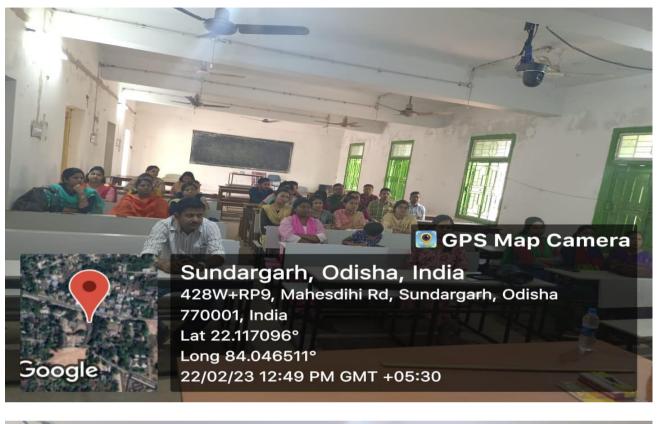

### ମହିଳା ମହାବିଦ୍ୟାଳୟରେ ଜାତୀୟ ବିପତ୍ତି ସଂପର୍କିତ ସଚେତନତା ଶିବିର

ସୁରରଗଡ଼, ୨୨.୬ (କାର୍ଯ୍ୟାକର): ସ୍ଥାନୀୟ ମହିକା ମହାବିଦ୍ୟାକରରେ କାତୀୟ ବିପର୍ଯ୍ୟୟ ରକ୍ଷା କାହିନୀ (ଏନବିଆରଏଫ) ବିଏନ-୩ ମୁକ୍ରୁକି ଦ୍ୱାରା ଏକ ସବେତନତା ଶିକିର ଅନୁଷ୍ଠିତ ହୋଇଯାଇଛି । ଭକ୍ତ ଶିକିରକୁ ମହାଚିଦ୍ୟାକରେ ଅଧ୍ୟକ୍ଷ ଶ୍ରୀନିବାସ ବରିହା ଉତ୍ତରୀଟନ କରି ସାଧାରଣ ବିପରି ସଂପର୍କରେ ଛାନ୍ତାମାନଙ୍କୁ ସୁତନା ବେଇଥିଲେ । ଏହି ଶିକିରରେ ଏନଡିଆରଏଫର ଇନ୍ସୁପେଲ୍କର ଗବିତ କୁମାର ଦାଞ୍ଚିତ କାତୀୟ ବିପରି ସହ ସାଧାରଣ ବିପର୍ବରେ କିପରି ସୁରକ୍ଷା ବେଇପାରିତ ସେ ବିଷଣରେ ଛାନ୍ତାମାନଙ୍କୁ ଅବଗତ କରାଇଥିଲେ । ଶିକିର ରେ ସ୍ଥମନ୍ତ କୁମାର ଗିରି ଓ ଏମକି ଅରାଫତ କାତୀୟ ବିପର୍ଯ୍ୟୟ ସମୟରେ ଇହାର କରିବାର ବିଭିନ୍ନ କୌଣକ ବିଷଣରେ ଜ୍ଞାନ ଦେଇଥିବା ବେତେ ଏନଡିଆରଏଫର ଅନ୍ୟ ସନ୍ଦମନେ ଅନ୍ଥରୁପ ଭାବେ କୌଶକ ସୁଢ଼ିକ ପ୍ରଦର୍ଶନ କରିଥିଲେ । ଶେଷରେ ସମସ୍ତ କାତୀୟ ସଂଗାତ ଗାନ କରିଥିଲେ । ମହାବିଦ୍ୟାକରେ ସହ ପ୍ରାଧାପକ ଅନିତ କୁମାର ସାହୁ, ସହ ପ୍ରାଧାପିକା ଇନିରା ଗଡ଼ନାରକ ପରିଚାଳନା କରିଥିବା ବେଳେ ସହପ୍ରାଧାପିକା କୁଷମା ହାସବା ସହଯୋଗ କରିଥିଲେ । ଶିବିରରେ ମହାକିତ୍ୟାକରର ଅଧାପିକା, ଅଧାପକ, ଛାତ୍ରାମାନେ ଯୋଗଦେଇଥିଲେ । ସେହିପରି ସରକାରୀ ମହାବିତ୍ୟାକରରେ ଜାତୀର ବିପଯ୍ୟର ରଖି କାହିନା ପଥ୍ଞରୁ ଏକ ସଚେତନତା ଶିବିର ବିମ କମାଷର ଲକ୍ସପେକ୍ଟର ରବିତ କୁମାର ବାକ୍ଷିତଙ୍କ ତତ୍କ୍ୱାବଧାନରେ ଅକୃଷ୍ଣିତ ହୋଇଯାଇଛି । ଏଥିରେ ଏନଡିଆରଏପର ସତସ୍ୟାମାନେ ରୋଷା ସତେତନତା କାର୍ଯ୍ୟକ୍ରମ, ବାତ୍ୟା, ନିଆଁ ବାଇରୁ ରଖି, କତ୍ରପାତ କିଲିନ୍ ସଂପର୍କରେ ସତେତନ କରିଥିଲେ । ଏହି କାର୍ଯ୍ୟକ୍ରମରେ ମହାବିଦ୍ୟାକରେ ଅଧାସ ଇଳିତ ରଞ୍ଜନ ସାହୁ ସମେତ ମହାବିଦ୍ୟାକରର ଅଧାପକ/ଅଧାପିକା ଓ ଛାତ୍ରଛାତ୍ରା ଲପସ୍ଥିତ ଥିଲେ ।