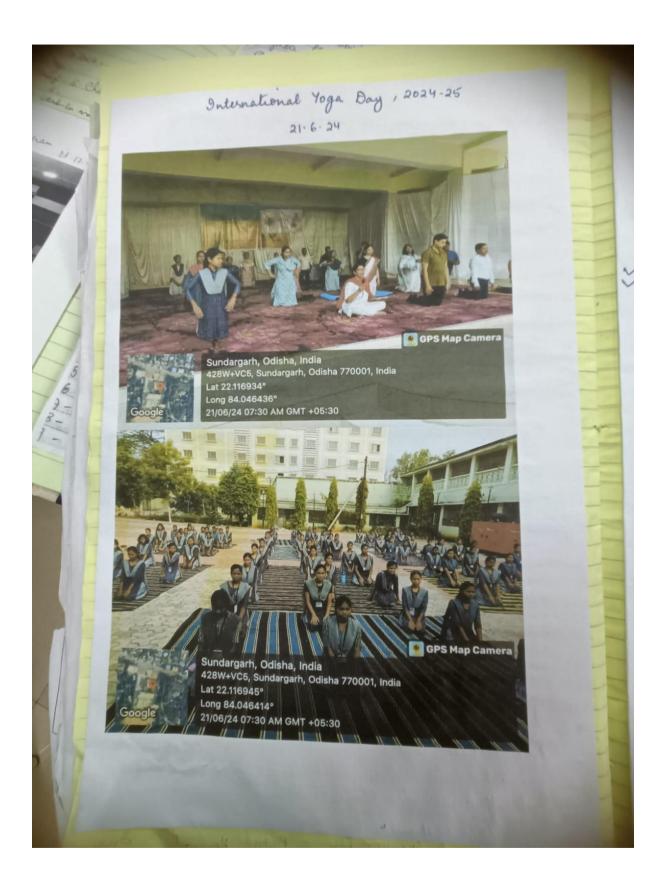

#### **INTERNATIONAL YOGA DAY**

International Yoga Day holds a special place in the calendar of our college as we embrace the ancient practice of yoga to foster physical, mental, and spiritual well-being among our students, faculties and staff. This annual celebration underscores our commitment to promoting holistic health and mindfulness within our college community. The observance of International Yoga Day in the college begins with an early morning session of yoga and meditation led by certified yoga instructors and wellness experts, these sessions introduce participants to various yoga asanas (postures), breathing exercises, and relaxation techniques. The students and faculties alike gather on campus grounds to practice together, fostering a sense of unity and camaraderie. The pictures below show the observation of the same.

#### Office of the Principal, Govt. Women's College, Sundargarh

As per UGC DO No.1-16/2021, Dated. 14.06.2022, International Day of Yoga (IDY) 2022 will be observed in our college campus on 21.06.2022. All the students and staff of the college are hereby informed to be present at 06.30 AM on 21.06.2022. Interested students may contact to Dr.Bhanu Priya, Asst. Prof of Chemistry and Dr.S.Abhijita, Asst. Prof of Botany on 20.06.2022 at 10.30 Am to discuss regarding the protocol.

| Sl. No | Time                 | Programme                                          |
|--------|----------------------|----------------------------------------------------|
| 01     | 06.40 AM to 07.00 AM | Address by Hon'ble Prime Minister (Live Streaming) |
| 02     | 07.00 AM to 07.45 AM | Common Yoga Protocol                               |
| 03     | 07.46 AM             | National Anthem                                    |