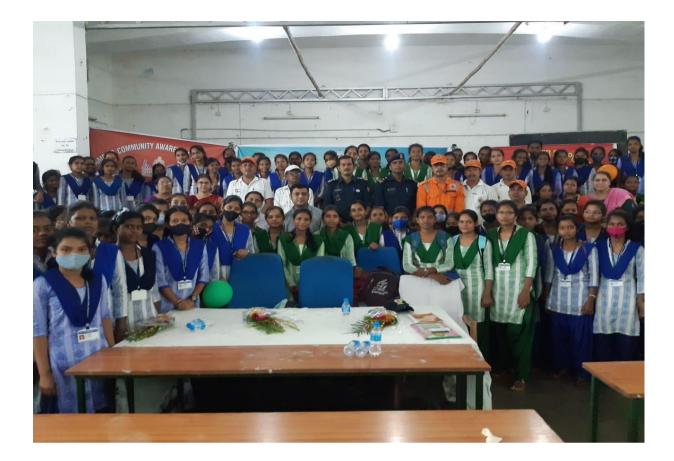

#### COMMUNITY AWARENESS PROGRAMME

A community Awareness Programme was conducted by National Disaster Response Force (NDRF) Team on 22.6.2022 at 2:30pm, in the college. Total 286 number of students attended the event where the team created the awareness among the students regarding disaster management during flood, snake bite and first aid as well as health emergencies.

Office of the Principal, Govt. Women's College, Sundargarh

Notice No. <u>635</u> // dated the. <u>18 - 06 - 2022</u>

A Familiarization Exercises/Community Awareness Programme by National Disaster Response Force (NDRF) Team will be held on 22.06.2022 at 2.30 PM in this College. So all the students and members of staff including guest faculties are requested to attend the above said programme without fail.