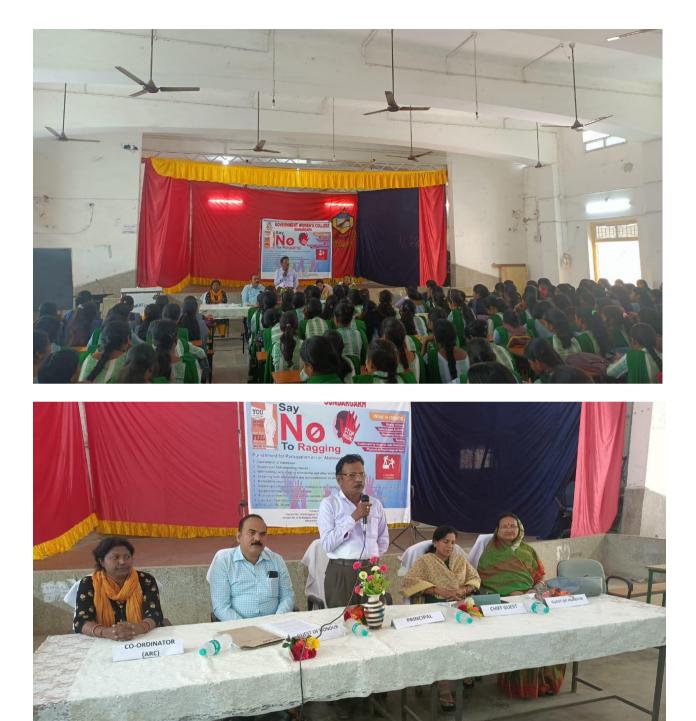

Principal I/

Govt. Women's College, Sundargarh

Memo No. <u>640</u> // dt. <u>18.06.2022</u>

Copy to Notice Board / Hostel / S.C.R. Guard File/ Officers Concerned for information and necessary action.

Princip B. 622