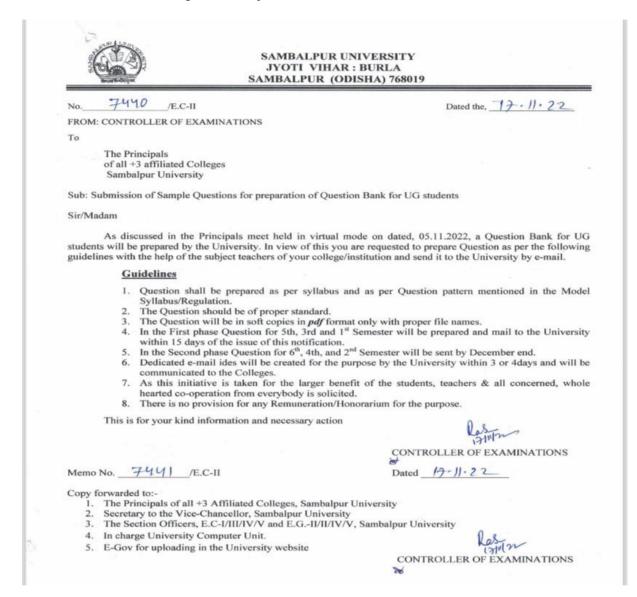

armony Campaign and Fund raising week". They collected a sum of Rs. 10,721 and deposited the same to National Foundation for Communal Harmony.



Communal Harmony Campaign and Fund raising week

# **Basic Computer Awareness**

Basic Computer Awareness is given to students in the college computer laboratory.



**Students using Computer Laboratory** 

#### **Guidance for PG Entrance Examination**

Students are encouraged to pursue Higher Education, specifically post-graduation in their respective subjects in Central Universities and other renowned Universities. To facilitate then same, departmental teachers provide ample guidance and resources to the interested students. Also, students are given probable question bank for practice and preparation semester-wise of their respective subject.



Guidelines to prepare Question Bank by Sambalpur University

#### **Probable Questions**

#### Semester 1

#### DSC 2

#### Unit 1

- 1. Answer all the questions ((1 mark each and total 12 marks).).
- Each object belonging to a set is called <u>element</u>.
   Set theory was introduced by <u>Cantor</u>.
- "Not an element of a set" has the symbol
- 4) In Roster form, all elements of a set are written inside braces and separated by commas.
- Express in Roster form: V={x:x is a letter of the word the word 'Consonant'}.
- 6) Express in set builder form: B={1,3,5,....}
- 7) In Venn-Diagram, the area enclosed by the rectangle is called Universal Set.
- Write the relation of R={(x, x<sup>3</sup>): x is a prime number less than 10} in roster form.
- 9) If f(x)=x+4 then find f(a)
- 10) If f(x)=3x