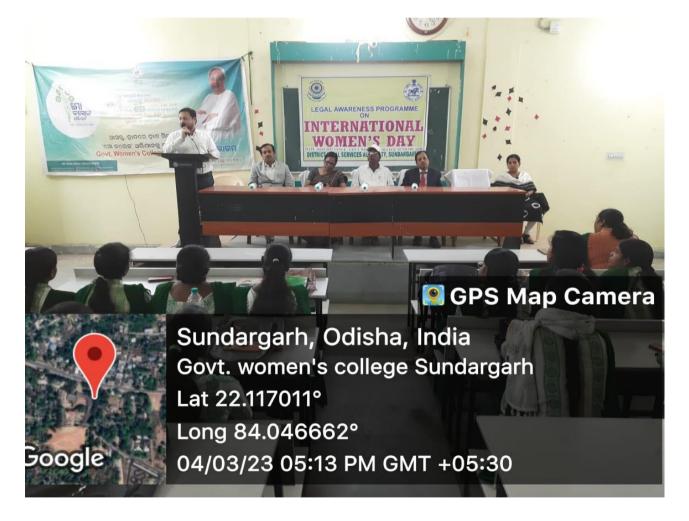

#### Government Women's College Sundargarh

The following write-up enlists the best practices of the college as per the outline given below:

| 1.  | 21.06.22 | International Yoga Day                                           |
|-----|----------|------------------------------------------------------------------|
| 2.  | 22.06.22 | Community awareness program by NDRF                              |
| 3.  | 30.07.22 | Inter-departmental seminar on 'Sadaka Surakhya Jibana Rakhya'    |
| 4.  | 11.11.22 | Career counselling seminar                                       |
| 5.  | 21.11.22 | Anti-ragging awareness program                                   |
| 6.  | 01.12.22 | World Aids Day                                                   |
| 7.  | 12.01.23 | Annual science day                                               |
| 8.  | 15.02.23 | Extra-mural lecture                                              |
| 9.  | 21.02.23 | Tree plantation program                                          |
| 10. | 21.02.23 | Workplace stress management program                              |
| 11. | 04.03.23 | International women's day                                        |
| 12. | 22.02.23 | Faculty development program                                      |
| 13. | 22.02.23 | Skill development program                                        |
| 14. | 21.02.23 | Blood donation camp                                              |
| 15. | 12.01.23 | National youth day                                               |
| 16. | 30.11.22 | Induction program for first year students and First Aid Training |
| 17. | 10.01.23 | Annual sports day                                                |
| 18. | 01.02.23 | Annual day                                                       |
| 19. | 25.02.23 | Career counselling program                                       |
| 20. | 27.02.23 | Career counselling program                                       |
| 21  | 25.2.23  | Food Festival program                                            |
| 22  | 10.04.23 | Demonstration of Fire Safety                                     |