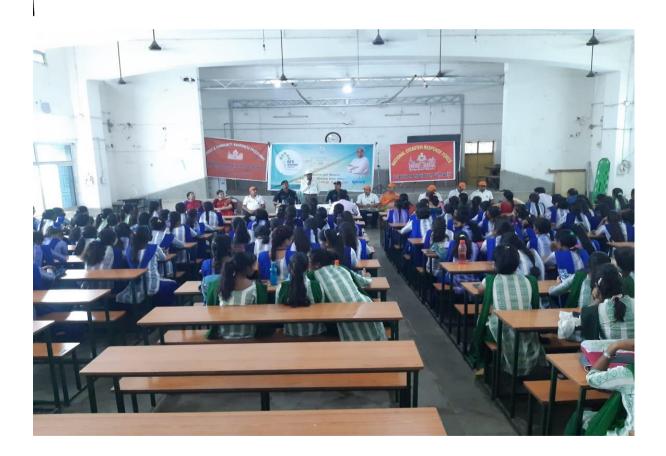

#### COMMUNITY AWARENESS PROGRAMME

A community Awareness Programme was conducted by National Disaster Response Force (NDRF) Team on 22.6.2022 at 2:30pm, in the college. Total 286 number of students attended the event where the team created the awareness among the students regarding disaster management during flood, snake bite and first aid as well as health emergencies.

Office of the Principal, Govt. Women's College, Sundargarh

Notice No. <u>635</u> // dated the. <u>18 - 06 - 2022</u>

A Familiarization Exercises/Community Awareness Programme by National Disaster Response Force (NDRF) Team will be held on 22.06.2022 at 2.30 PM in this College. So all the students and members of staff including guest faculties are requested to attend the above said programme without fail.