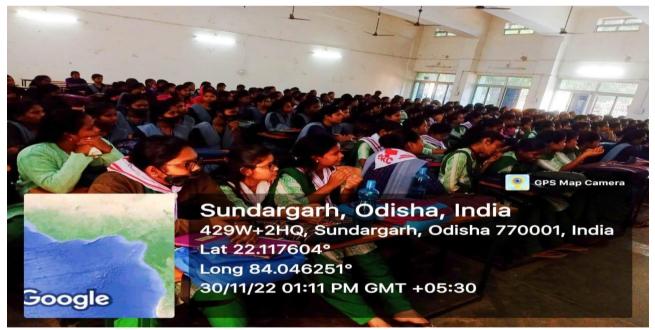

#### COMMUNITY AWARENESS PROGRAMME

A community Awareness Programme was conducted by National Disaster Response Force (NDRF) Team on 22.6.2022 at 2:30pm, in the college. Total 286 number of students attended the event where the team created the awareness among the students regarding disaster management during flood, snake bite and first aid as well as health emergencies.

Office of the Principal, Govt. Women's College, Sundargarh

Notice No. <u>635</u> // dated the. <u>18 - 06 - 2022</u>

A Familiarization Exercises/Community Awareness Programme by National Disaster Response Force (NDRF) Team will be held on 22.06.2022 at 2.30 PM in this College. So all the students and members of staff including guest faculties are requested to attend the above said programme without fail.