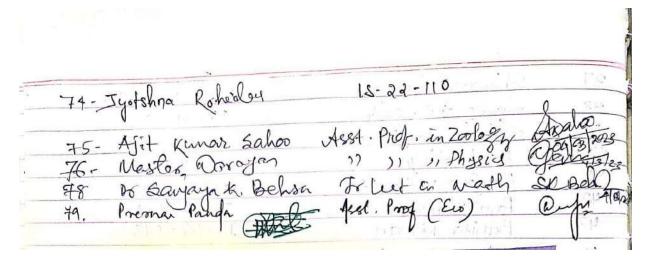

22-035                 |        |
| - Tija Sahoo                                | IA - 22-030               |        |
| 7- Nikita hisan                             | IA - 22 - 155.            |        |
| 8. Kamini Kalo                              | 14-22-009                 |        |
| 9- Amerika Khodia                           | IS-22-054                 |        |
| - Ranju Khadia                              | IA-22-060                 |        |
| 1-Puja Kishan                               | IA-227079                 |        |
| - Ninupa Magan                              | 29-22-129                 | auto3  |
| 3-Oiharan ? Dirigh                          | I 8- 22-04 Principal      | 40     |
|                                             | Govt. Women's Coth        | go Son |





#### **FACULTY DEVELOPMENT PROGRAM**

| A Facul | ty Develop   | ment Programme     | was conducte    | d on  | 17.10.2018 | in the | Language | Laboratory | for | the |
|---------|--------------|--------------------|-----------------|-------|------------|--------|----------|------------|-----|-----|
| teachin | g staff. The | pictures of the ev | ent are given l | elow: | <u>.</u>   |        |          |            |     |     |



A Faculty Development Programme was conducted on 22.2.2023 at 12:15pm in the Virtual Classroom for the teaching staff. The pictures of the event are given below:





#### SKILL DEVELOPMENT PROGRAM

A skill development programme was conducted on 22.2.2023 at 3:30pm in the Mathematics Laboratory of the college. The session was taken by Dr. Sanjaya K. Behera,