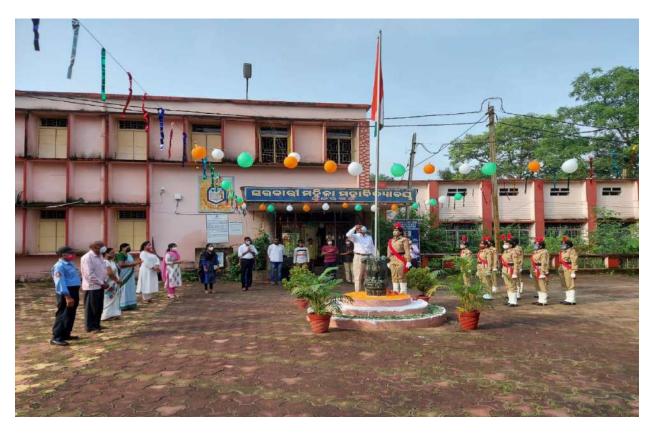

opy to Notice Board/Staff Common Room Guard file for information and necessary                                                                                                                                                    |
| Principal,                                                                                                                                                                                                                                                       |
| Govt. Women's College, Sundargarh                                                                                                                                                                                                                                |

Republic Day Notice, 2022



Republic Day, 2022



Republic Day, 2022

| Den nationed day-Republic 1                                                                                            |    |
|------------------------------------------------------------------------------------------------------------------------|----|
| Jan 2018 in the calling Premises. The Prinipal of Students assembled together render our Notice Allege Premises.       |    |
| Jan 2018 in the calling Branises His District                                                                          |    |
| assembled together under our National flag & sarg                                                                      |    |
| The Following Land of The                                                                                              |    |
|