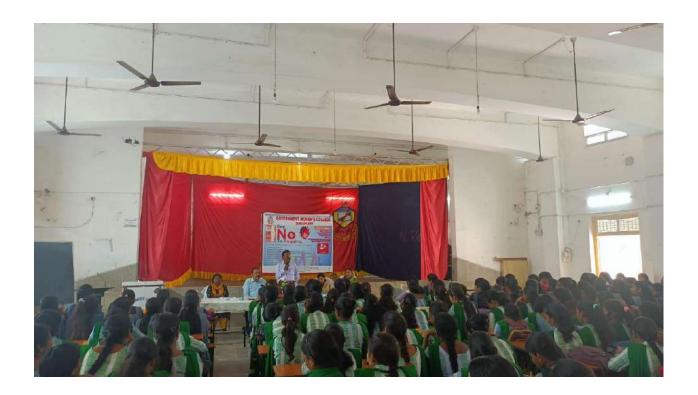

## **Anti-ragging Cell**

The college has a functional anti-ragging cell which ensures cooperation among all students. The pictures below give a glimpse of its working. An Anti-ragging awareness programme was organised on 21.11.2022 at 11:00am in Conference Hall of Government Women's College, Sundargarh. The resource persons of the event were Ms. Subhashree Pradhan, Secretary, DLSA, Mr. Sudhanshu Shekhar Pujahari, DSP Vigilance, Sundargarh and Mrs. Snehalata Patel, Advocate and Social Worker Sundargarh. The programme intended to sensitize and aware the students relating to the practice of ragging in the college premises and its adversities. A total 148 students attended the programme.