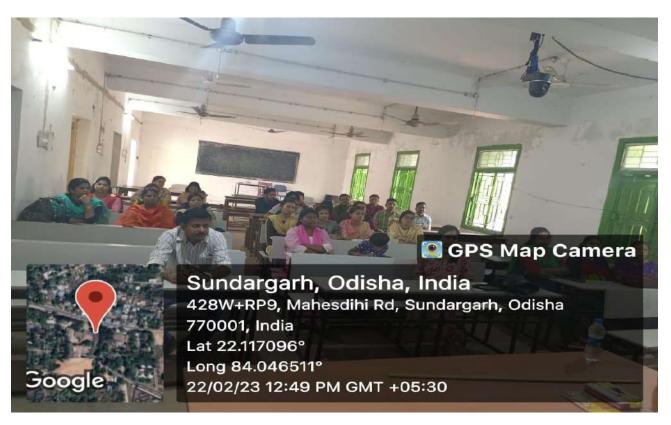

| auto3  |
| 3-Oiharan ? Dirigh                          | I 8- 22-04 Principal      | 40     |
|                                             | Govt. Women's Coth        | go Son |





#### **FACULTY DEVELOPMENT PROGRAM**

| A Facul | ty Develop   | ment Programme     | was conducte    | d on  | 17.10.2018 | in the | Language | Laboratory | for | the |
|---------|--------------|--------------------|-----------------|-------|------------|--------|----------|------------|-----|-----|
| teachin | g staff. The | pictures of the ev | ent are given l | elow: | <u>.</u>   |        |          |            |     |     |



A Faculty Development Programme was conducted on 22.2.2023 at 12:15pm in the Virtual Classroom for the teaching staff. The pictures of the event are given below:





#### SKILL DEVELOPMENT PROGRAM

A skill development programme was conducted on 22.2.2023 at 3:30pm in the Mathematics Laboratory of the college. The session was taken by Dr. Sanjaya K. Behera, Jr. Lecturer in Mathematics and Sri. Master Narayan, Asst. Prof. in Physics on the topic "Basics of ICT". All the teaching staff attended the session.









#### **BLOOD DONATION CAMP**

A blood donation camp was organised on 21.2.2023 at 10:30am by YRC in coordination with DHH Sundargarh. 21 units of blood was collected from the staff and students of the college.

# OFFICE OF THE PRINCIPAL, GOVERNMENT WOMEN'S COLLEGE, SUNDARGARH

#### NOTICE

| No                                                                                  | 382_                              | Date_ 16-2-2