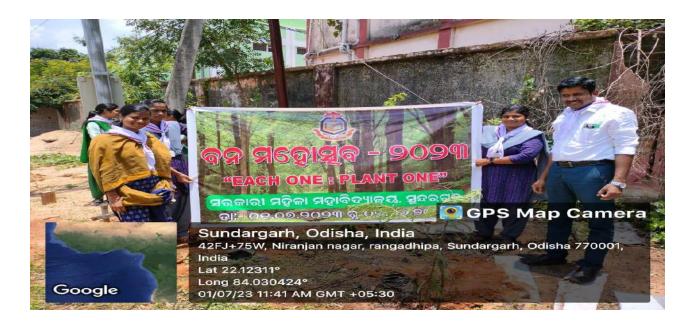

# Rally

The YRC and NSS cell conduct rallies for community awareness. Students and staff participate in large numbers with full enthusiasm. The pictures below rallies in several occasions like "Preventing Child Marriage", "Nutrition for all" "Controlling National Pollution", "Promoting plantation" and "Rally on cleanliness drive".

Preventing Child Marriage Rally

Cycle Rally on awareness about pollution

Nutrition for all Rally

Rally on awareness about pollution

Rally on awareness about pollution

Rally on awareness about plantation

Rally on cleanliness drive