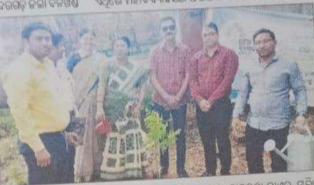

# Rally

The YRC and NSS cell conduct rallies for community awareness. Students and staff participate in large numbers with full enthusiasm. The pictures below rallies in several occasions like "Preventing Child Marriage", "Nutrition for all" "Controlling National Pollution", "Promoting plantation" and "Rally on cleanliness drive".

Preventing Child Marriage Rally

Cycle Rally on awareness about pollution

Nutrition for all Rally

Rally on awareness about pollution

Rally on awareness about pollution

Rally on awareness about plantation

Rally on cleanliness drive