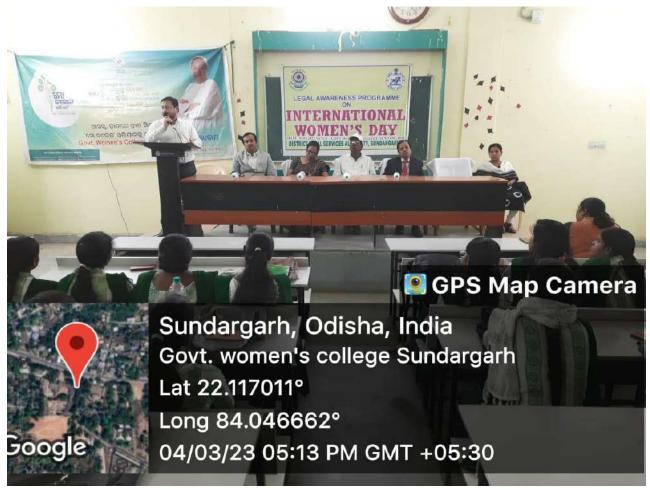

-035                 |        |
| - Tija Sahoo                                | IA - 22-030               |        |
| 7- Nikita hisan                             | IA - 22 - 155.            |        |
| 8. Kamini Kalo                              | 14-22-009                 |        |
| 9- Amerika Khodia                           | IS-22-054                 |        |
| - Ranju Khadia                              | IA-22-060                 |        |
| 1-Puja Kishan                               | IA-227079                 |        |
| - Ninupa Magan                              | 29-22-129                 | auto3  |
| 3-Oiharan ? Dirigh                          | I 8- 22-04 Principal      | 40     |
|                                             | Govt. Women's Coth        | go Son |





#### **FACULTY DEVELOPMENT PROGRAM**

| A Facul | ty Develop   | ment Programme     | was conducte    | d on  | 17.10.2018 | in the | Language | Laboratory | for | the |
|---------|--------------|--------------------|-----------------|-------|------------|--------|----------|------------|-----|-----|
| teachin | g staff. The | pictures of the ev | ent are given l | elow: | <u>.</u>   |        |          |            |     |     |



A Faculty Development Programme was conducted on 22.2.2023 at 12:15pm in the Virtual Classroom for the teaching staff. The pictures of the event are given below:





#### SKILL DEVELOPMENT PROGRAM

A skill development programme was conducted on 22.2.2023 at 3:30pm in the Mathematics Laboratory of the college. The session was taken by Dr. Sanjaya K. Behera, J