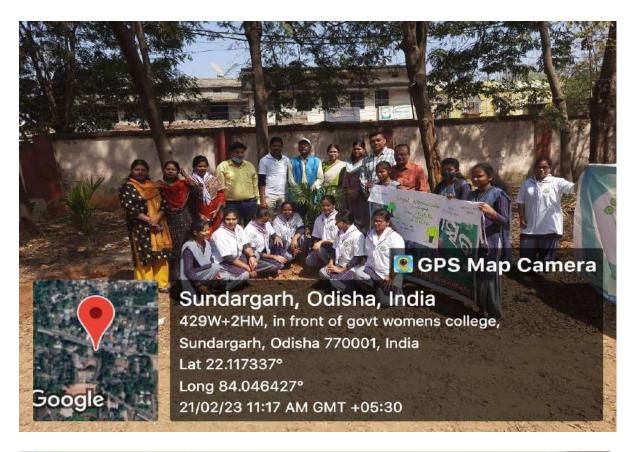

-----------------------|
|                                                                                                                                                                                  | PRINCIPAL PRINCIPAL                                                        |
| Memo no 407 Date 20: 02: 33                                                                                                                                                      | Govt Workenische George undargarh Sundargarh                               |
| Copy to-Guard File/Administrative Bursar                                                                                                                                         | Govt Women's College, Sundargarh Govt. Women's College Sundargarh          |





| The second secon |                                    |
|-----------------------------------------------------------------------------------------------------------------------------------------------------------------------------------------------------------------------------------------------------------------------------------------------------------------------------------------------------------------------------------------------------------------------------------------------------------------------------------------------------------------------------------------------------------------------------------------------------------------------------------------------------------------------------------------------------------------------------------------------------------------