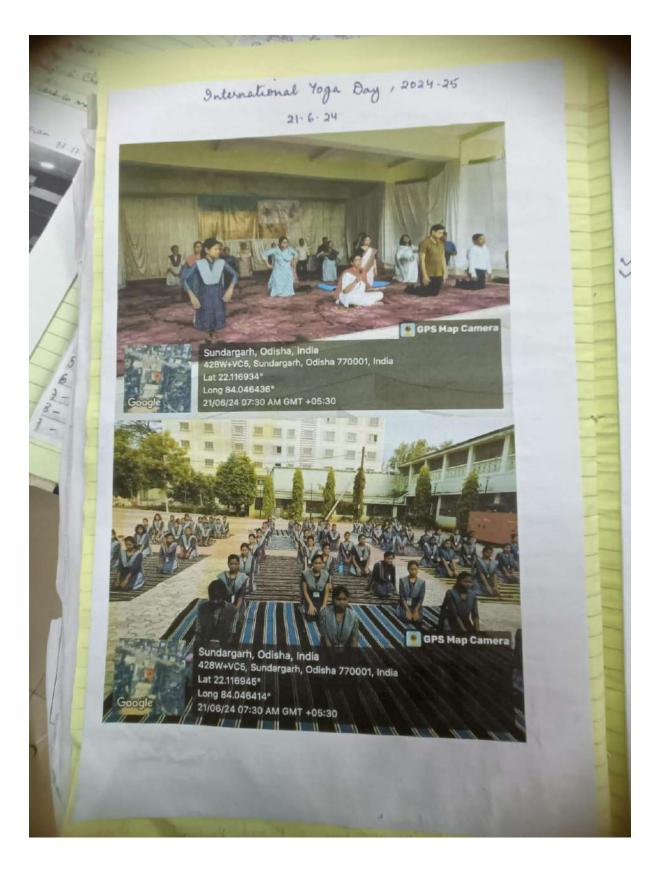

|



#### **COMMUNITY AWARENESS PROGRAMME**

A community Awareness Programme was conducted by National Disaster Response Force (NDRF) Team on 22.6.2022 at 2:30pm, in the college. Total 286 number of students attended the event where the team created the awareness among the students regarding disaster management during flood, snake bite and first aid as well as health emergencies.

#### Office of the Principal, Govt. Women's College, Sundargarh

Notice No. 635 // dated the. 13 - 06 - 2022

A Familiarization Exercises/Community Awareness Programme by National Disaster Response Force (NDRF) Team will be held on 22.06.2022 at 2.30 PM in this College. So all the students and members of staff including guest faculties are requested to attend the above said programme without fail.

Princip Princi

M