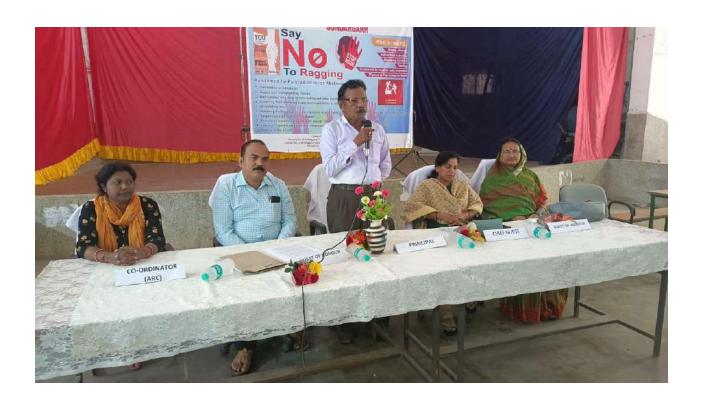

## **Anti-ragging Cell**

The college has a functional anti-ragging cell which ensures cooperation among all students. The pictures below give a glimpse of its working. An Anti-ragging awareness programme was organised on 21.11.2022 at 11:00am in Conference Hall of Government Women's College, Sundargarh. The resource persons of the event were Ms. Subhashree Pradhan, Secretary, DLSA, Mr. Sudhanshu Shekhar Pujahari, DSP Vigilance, Sundargarh and Mrs. Snehalata Patel, Advocate and Social Worker Sundargarh. The programme intended to sensitize and aware the students relating to the practice of ragging in the college premises and its adversities. A total 148 students attended the programme.