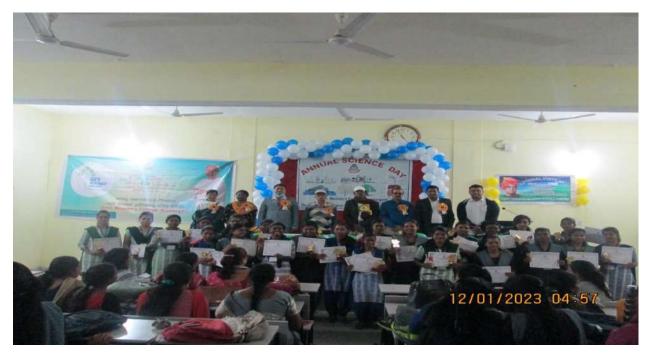

key BS(P)-20-026 12) Bousha Rani kishan Bs(P)- 21-081 13) Smith Snigolha Mahanta BS(P)- 21-008 14) Madhusmita Gayan BS(B)-20-044 5) Ankife Bagb? BS (B)-20-039 16) Sushnee Sargita Das. B& (B)-20-042 a) Bareha Rani Swain BS(8)-20-041 (8) Smile Sahu Bo(P)-20-002 19) Dwilavi Bradhan Bs(P)-20-001 201 Kalyani Negi BSCP7-20-052 Deepilea Oran BA-22-114 y Jyoli kurani knased Kafika Kisan 1) Ruby Padhan 1 Madhumita Biswal BS (P) - 22-100 Bs (P)-22-075 Bs(P) - 20-015 BS(P)- 22-104

26. Senera Tete 27. Chuleswari Bagh 28. Priya Singh BS (P) - 22 - 059 95-22-041 BS (P) - 20 - 070 29. Maniska Paelhan 30. Chetana Sahu BSCP)-21-022 31- Saumistha Jena BS(P)-22-077 BS (P) -21 - 040 32- Sasmita Sahoo BS (P) -21-092 33 - Reema Padhan 34 - Rashmita Makare BS(P)-20-009 BS(P)-20-113 35-Babita Nag CF0-05-(9)281



|