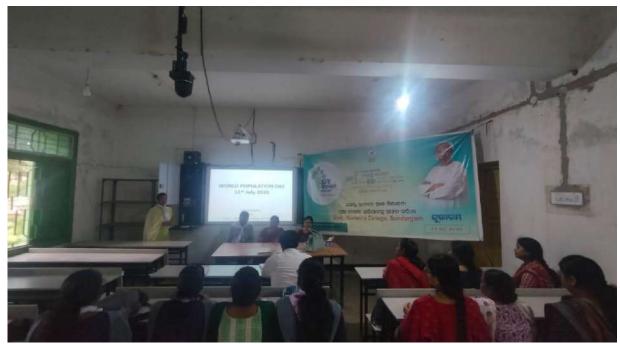

#### **Seminars**

In our college, one day in a week is reserved in the timetable for class seminars, providing a dedicated space for students and faculty to engage in enriching discussions and class seminars. These seminars serve multiple purposes: they keep participants informed about the latest developments in their respective fields, foster personal growth and skill enhancement, and prepare students for future interviews by helping them overcome stage fright. The accompanying images showcase class seminars from various departments, highlighting the effective use of ICT tools to facilitate interactive and immersive learning experiences. In addition to that there are practical classes and language laboratory facilities for the students as well. The college also provides newspaper and magazines for the benefit of all.