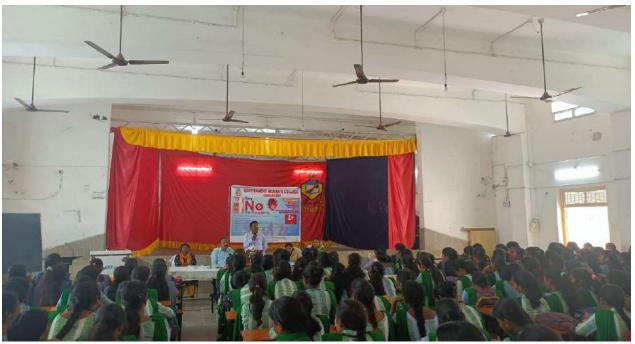

## **Anti-ragging Cell**

The college has a functional anti-ragging cell which ensures cooperation among all students. The pictures below give a glimpse of its working. An Anti-ragging awareness programme was organised on 21.11.2022 at 11:00am in Conference Hall of Government Women's College, Sundargarh. The resource persons of the event were Ms. Subhashree Pradhan, Secretary, DLSA, Mr. Sudhanshu Shekhar Pujahari, DSP Vigilance, Sundargarh and Mrs. Snehalata Patel, Advocate and Social Worker Sundargarh. The programme intended to sensitize and aware the students relating to the practice of ragging in the college premises and its adversities. A total 148 students attended the programme.