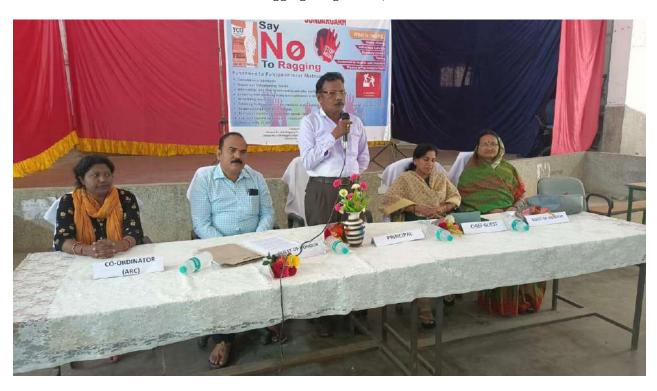

## **Anti-ragging Cell**

The college has a functional anti-ragging cell which ensures cooperation among all students. The pictures below give a glimpse of its working. An Anti-ragging awareness programme was organised on 21.11.2022 at 11:00am in Conference Hall of Government Women's College, Sundargarh. The resource persons of the event were Ms. Subhashree Pradhan, Secretary, DLSA, Mr. Sudhanshu Shekhar Pujahari, DSP Vigilance, Sundargarh and Mrs. Snehalata Patel, Advocate and Social Worker Sundargarh. The programme intended to sensitize and aware the students relating to the practice of ragging in the college premises and its adversities. A total 148 students attended the programme.