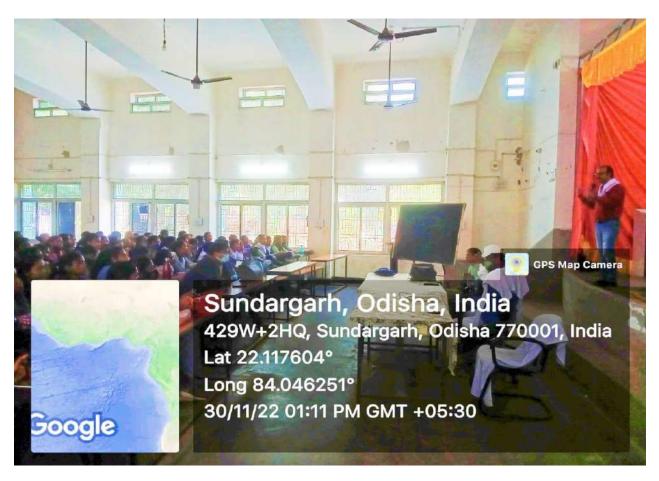

ଶିବିର ସଂଚୀଳିକା ତଃ ସଞ୍ଜିତା ଅଭିଜିତା, ପୁରୋହିତ, ତ୍ରିଲୋଚନ କାଳ, ରୋଶନ ସାହ, ଗୌରାଙ୍ଗ ଧଳ, ଧରଳ ଚାତୂଲତା ନା ଏକ. ନାବ୍ଦର ନାରାଜଣ, ତଃ ସଞ୍ଜୟ କୁମର ଚେହେର। ପ୍ରହାଦ ଏଥିରେ ସହସୋର କରିଥିଲେ । ଏହି ଅବସ୍ତରରେ ଏକ ଚାରା ସନେତ ବହୁ ଛାତ୍ରୀ ଶିବିରରେ ଉତ୍ତଦାନ କରିଥିଲେ । ଶିବିରରେ ରାଜ୍ୟ ରୋପଣ କାର୍ଯ୍ୟକ୍ରମ ଅନୁଷ୍ଠିତ ହୋଇଥିଲା । ଜିଲା ସ୍ୱାସ୍ଥ୍ୟ ବିଭାଗର ବିକୁ ଯୁବ ଜନତା ଦଳର କାର୍ଯ୍ୟକାରୀ ସଜାପତି ବୈକୁଶ ନାଏକ, କୁମାରୀ ଅଞ୍ଜଳି ମାନସିକ ସ୍ୱାଷ୍ୟ ଅଭିବୃଦ୍ଧି ସଂପର୍କରେ ଅଧ୍ୟାପକ/











Induction program for first year students and First Aid Training

The induction programme of YRC and first Aid and training programme was conducted on 13.11.2022 at 11:30am in Conference Hall of the college. Sri. Sumant Ku. Dwivedy, YRC Coordinator, Sundargarh gave the training on first aid and inducted the newly joined YRC students. A total of 99 students attended the event.









| 7   |                                      | 0.000                        |
|-----|--------------------------------------|------------------------------|
|     | INDUCTION. P                         |                              |
|     | CARST -                              | HD).                         |
| 13  | The Induction Programs of            | ABC of triest dig            |
|     | Training Programme was a             | inducted on = Children       |
|     | at 11:30 AM in CH. Sti               | l are training on            |
|     | YRC Coordinator, Sundarger           | sold joined yed obudels      |
|     | tirst do America are                 |                              |
|     | Students Present:-                   |                              |
|     | a Name