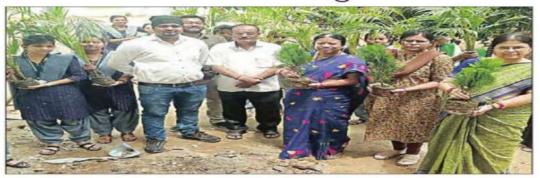

# Rally

The YRC and NSS cell conduct rallies for community awareness. Students and staff participate in large numbers with full enthusiasm. The pictures below rallies in several occasions like "Preventing Child Marriage", "Nutrition for all" "Controlling National Pollution", "Promoting plantation" and "Rally on cleanliness drive".

Preventing Child Marriage Rally

Cycle Rally on awareness about pollution

Nutrition for all Rally

Rally on awareness about pollution

Rally on awareness about pollution

Rally on awareness about plantation

Rally on cleanliness drive