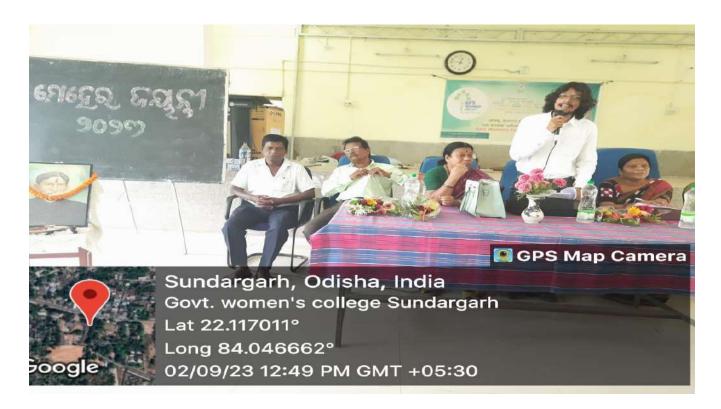

## **Anti-ragging Cell**

The college has a functional anti-ragging cell which ensures cooperation among all students. The pictures below give a glimpse of its working. An Anti-ragging awareness programme was organised on 21.11.2022 at 11:00am in Conference Hall of Government Women's College, Sundargarh. The resource persons of the event were Ms. Subhashree Pradhan, Secretary, DLSA, Mr. Sudhanshu Shekhar Pujahari, DSP Vigilance, Sundargarh and Mrs. Snehalata Patel, Advocate and Social Worker Sundargarh. The programme intended to sensitize and aware the students relating to the practice of ragging in the college premises and its adversities. A total 148 students attended the programme.