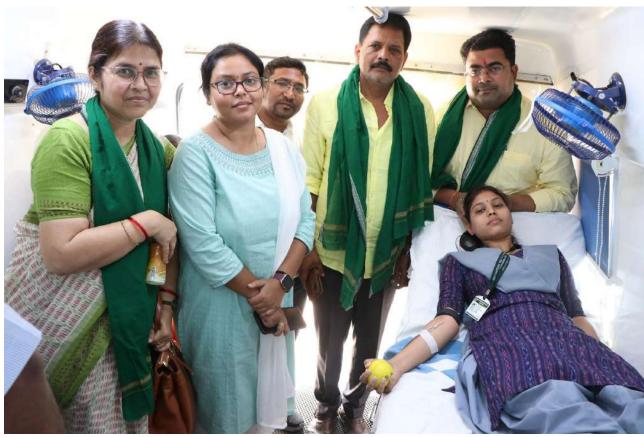

ିଳା ମହାବିଦ୍ୟାଳୟର ଅଧାରକ ଅଳିତ କ୍ରମର ସାହ, ସନିଲା କୃତ୍ର, ପୌରପାଳିକା ଉପାଧ୍ୟର ଲଭାଟେହ୍ ପରିଡ଼ା, କାଉନସିଲର ସ୍ୱମନ୍ତ ସାହ୍ର ଅଧାପିକାଏ ଛାଡ୍ରାଙ୍କୁ ସଟେତନ କରାଇଥିଲେ ।

ପ୍ରମୁଖ ଯୋଗଦେର ରକ୍ତଦାତାଙ୍କୁ ଉତ୍ପାହିତ କରିଥିଲେ । ଜିଲା ଚକ୍ତ ରଣ୍ଡାରର ଅଧିକାରୀ ରହପ୍ରଭା ନାୟକ ଓ କର୍ମଚାରୀ ଶିହିର ପରିଚାଳନା ଉତ୍ପାଟନ ଜରିଥଲେ । ସହସ୍ୱାଧାତିକାତଃ ଇହିରା ରହନାୟକ ପ୍ରଥମେ । ବିକ୍ର ଜନତା ବଳର ନେତ୍ର ପ୍ରିୟଙ୍କା ଜେନା, ଶିବାଳା ନାଏକ, ମୃକ୍ରେଣ ଚଳ୍କଦୀନ କରିଥିଲେ । ଶିବିର ସଂଚୀଳିକା ତଃ ସଞ୍ଜିତା ଅଭିଜିତା, ପୁରୋହିତ, ତ୍ରିଲୋଚନ କାଳ, ରୋଶନ ସାହ, ଗୌରାଙ୍ଗ ଧଳ, ଧରଳ ଚାତୂଲତା ନା ଏକ. ନାବ୍ଦର ନାରାଜଣ, ତଃ ସଞ୍ଜୟ କୁମର ଚେହେର। ପ୍ରହାଦ ଏଥିରେ ସହସୋର କରିଥିଲେ । ଏହି ଅବସ୍ତରରେ ଏକ ଚାରା ସନେତ ବହୁ ଛାତ୍ରୀ ଶିବିରରେ ଉତ୍ତଦାନ କରିଥିଲେ । ଶିବିରରେ ରାଜ୍ୟ ରୋପଣ କାର୍ଯ୍ୟକ୍ରମ ଅନୁଷ୍ଠିତ ହୋଇଥିଲା । ଜିଲା ସ୍ୱାସ୍ଥ୍ୟ ବିଭାଗର ବିକୁ ଯୁବ ଜନତା ଦଳର କାର୍ଯ୍ୟକାରୀ ସଜାପତି ବୈକୁଶ ନାଏକ, କୁମାରୀ ଅଞ୍ଜଳି ମାନସିକ ସ୍ୱାଷ୍ୟ ଅଭିବୃଦ୍ଧି ସଂପର୍କରେ ଅଧ୍ୟାପକ/











Induction program for first year students and First Aid Training

The induction programme of YRC and first Aid and training programme was conducted on 13.11.2022 at 11:30am in Conference Hall of the college. Sri. Sumant Ku. Dwivedy, YRC Coordinator, Sundargarh gave the training on first aid and inducted the newly joined YRC students. A total of 99 students attended the event.









| 7   |                                      | 0.000                        |
|-----|--------------------------------------|------------------------------|
|     | INDUCTION. P                         |                              |
|     | CARST -                              | HD).                         |
| 13  | The Induction Programs of            | ABC of triest dig            |
|     | Training P