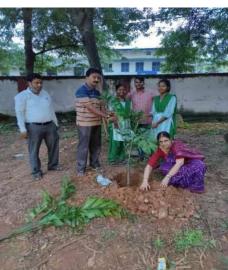

# Rally

The YRC and NSS cell conduct rallies for community awareness. Students and staff participate in large numbers with full enthusiasm. The pictures below rallies in several occasions like "Preventing Child Marriage", "Nutrition for all" "Controlling National Pollution", "Promoting plantation" and "Rally on cleanliness drive".

Preventing Child Marriage Rally

Cycle Rally on awareness about pollution

Nutrition for all Rally

Rally on awareness about pollution

Rally on awareness about pollution

Rally on awareness about plantation

Rally on cleanliness drive