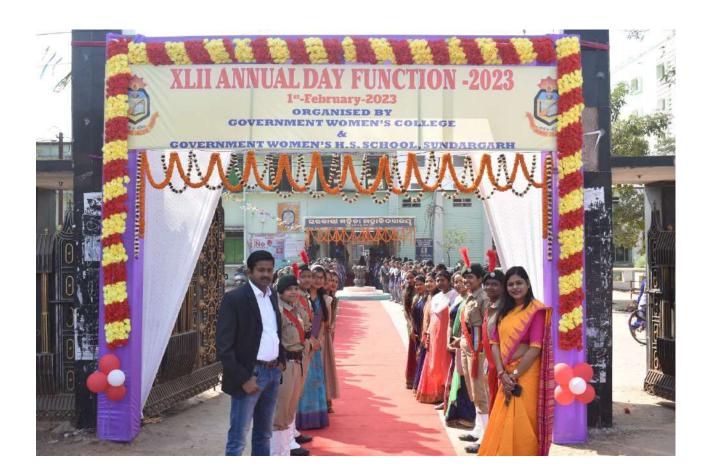

year chemistry         | BS(P)-20-110 |
| 2.         | Student<br>Representative | Bini Naik            | 2 <sup>nd</sup> year Political Science | BA-21-003    |
|            |                           | Junior Coll          | ege +2 Wing                            |              |
| 1.         | Student<br>Representative | Sruti Munda          | 1 <sup>st</sup> year Science           | IS-22-122    |
| 3.         | Student<br>Representative | Debasini Rohidas     | 1st year Arts                          | IA-22-058    |

Principal

Principal

Govt. Women's College Sundargarh

Memo No. 169 Date 28-1-23

Copy to Notice Board/Hostel Notice Board/ SCRG file/Co-ordinator IQAC/ESt. Section/Admn Bursar/Academic Bursar for information and necessary action.

Govt. Women's College Sundargarh







# ସୁନ୍ଦରଗଡ଼ ସରକାରୀ ମହିଳା କଲେଜର ବାର୍ଷିକ ଉତ୍ସବ



#### ସୁନ୍ଦରଗଡ଼,୧ ।୨(ସମିସ)

ସୁନ୍ଦରଗଡ଼ ସରକାରୀ ମହିଳା ମହାବିଦ୍ୟାଳୟର ୪୨ଡମ ବାର୍ଷକ ଉତ୍ସବ ପାଳିତ ହୋଇଯାଇଛି । ସୁନ୍ଦରଗଡ଼ ପୌରାଧ୍ୟକ୍ଷା ତନୟା ମିଶ୍ର ଏହାକୁ ଉଦ୍ଘାଟନ କରିଥିଲେ । ଆୟୋଜିତ ସମାରୋହରେ ସେ ମୁଖ୍ୟ ଅତିଥି ଭାବେ ଯୋଗଦେଇ ପିତାମାତାଙ୍କୁ ସନ୍ନାନ ଦେବା, ନିଜ ଗୋଡ଼ରେ ଠିଆ ହେବା, କୌଣସି କଥାରେ ଭୟଭୀୟ ନ ହୋଇ ନିଜ ଲକ୍ଷ୍ୟସ୍ଥଳକୁ ପହଞ୍ଚିବା ଦିଗରେ ଛାତ୍ର ଛାତ୍ରୀଙ୍କୁ ଦିଗଦର୍ଶନ ନାରାୟଣ ସାହୁ ସମ୍ମାନିତ ଅତିଥିଭାବେ ନିଜ ଲକ୍ଷ୍ୟ ପାଇଁ ପ୍ରଥମରୁ ଡିଟରମିନେଶନ ହୋଇ ପ୍ରୟୁତ ହେବା ପାଇଁ ପରାମର୍ଶ ଦେଇଥିଲେ । ସମାଜସେବୀ ତଥା ଲେଖକ ରାଜକିଶୋର ଷଡ଼ଙ୍ଗୀ ପୁଖ୍ୟ ବକ୍ତା ଭାବେ ଯୋଗଦେଇ ମହାବିଦ୍ୟାଳୟର ଇତିହାସ ବିଷୟରେ ଆଲୋଚନା କରିବା ସହ ନାରୀଶିକ୍ଷାର ମହତ୍ୱ ସମ୍ପର୍ଜରେ ଆଲୋଜପାତ କରିଥିଲେ । ଅଧ୍ୟକ୍ଷ ଶ୍ରୀନିବାସ ବରିହା ସ୍ୱାଗତଭାଷଣ ଦେଇ ମହାବିଦ୍ୟାଳୟର ବିଭିନ୍ନ ସମସ୍ୟ ସମ୍ପର୍କରେ ଅତିଥି ମାନଙ୍କୁ ଅବଗତ କରାଇ ଥିଲେ । ସହ ପ୍ରାଧାପିକା ସଲିଳା କୁଡୁର, ସ୍ମିତାରାଣୀ ପଟେଲ ଓ ସଞ୍ଜିତା ଅଭିଜିତା ପୁ