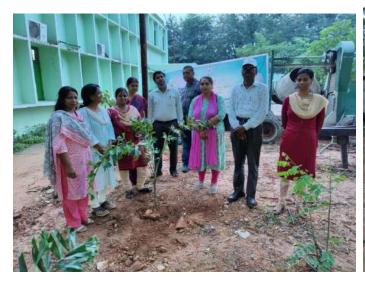

e / Sti.A.K.Sahoo , Asst. Prof of Zoology / Dr. Bhanu Practical Notice information and necessary action. rembe and 600m BFO, Sundargash Gr. Pradup Mirase Esteemed member. of Lourning Gody Mr. Tayanarayan Tripathy and Commillor Mr. Sunonta Sahu grand the occasion Member Present :-Do Kumadini Rouhay - 12/23 · Ant Kunor 2alo - Aralio Ortotto Provine Pangle, Assist. Prof. (Ew) P. Pangle Sovjet Assist April Prof. (Bot) Sanjel Many Chilyan Assis. Prof. (See)



## TREE PLANTATION (VANMAHOTSAV PROGRAMME) (30.07.2022)

A very auspicious tree plantation programme was organized in our college to create an awareness regarding climate change and its adverse effect on us. A range of 100 plants were planted in the college premises to create awareness about saving trees by the Guests and staff members.









# ବିପିଏଲଏସ୍ ପକ୍ଷରୁ ବିଭିନ୍ନ ମହାବିଦ୍ୟାଳୟରେ ବୃକ୍ଷରୋପଣ



ସୁନ୍ଦରଗଡ଼,୨୭।୪(ସମିସ): ପ୍ତାନୀୟ ମହେଶଡିହି ସ୍ଥିତ ବ୍ରାଇଟ ପିପୁଲ ଲାଇଫ ସର୍ଭିସ ପ୍ରାଇଭେଟ୍ ଲିମିଟେଡ ପକ୍ଷରୁ ସୁନ୍ଦରଗଡ଼ ସରକାରୀ ମହିଳା ବିଦ୍ୟାଳୟ ପରିସରରେ ବୃକ୍ଷରୋପଣ କାର୍ଯ୍ୟକ୍ରମ ଆୟୋକିତ ହୋଇଯାଇଛି । ସୁନ୍ଦରଗଡ଼ ସରକାରୀ ମହିଳା ମହାବିଦ୍ୟାଳୟରେ ଅଧ୍ୟକ୍ଷା ତଃ କୁମୁଦିନୀ ରାଉତରାୟଙ୍କ ନେଡ଼ତ୍ୱରେ ରମେଶ ଚନ୍ଦ୍ର ପଟେଲ, ସଞ୍ଜିତା ଅଭିଜିତା, ଇନ୍ଦିରା ଗଡ଼ନାୟକ, ପ୍ରେରଣା ପଣ୍ଡା, ମନୋଜ ନାୟକଙ୍କ ସହିତ କଲେଜର ଛାତ୍ରୀମାନେ ଅଶ ଗ୍ରହଣ କରି କଲେଜର ନୂତନ କୋଠା ସନ୍ପୁଖରେ ବୃକ୍ଷରୋପଣ କରିଥିଲେ । ପରେ ସୁନ୍ଦରଗଡ଼ ସରକାରୀ ମହାବିଦ୍ୟାଳୟ

ପରିସରରେ ଅଧ୍ୟକ୍ଷ ଲଳିତ ସାହୁଙ୍କ ନେତୃତ୍ୱରେ ଚାରା ରୋପଣ କରାଯାଇଥିଲା । ଏଥିରେ ଅନ୍ୟମାନଙ୍କ ମଧ୍ୟରେ ପ୍ରଦୀପ କୁମାର ବହିଦାର, ଏବଂ ସରକାରୀ ମହାବିଦ୍ୟାଳୟ ଆଲୋକ କୁମାର ନାଏକ ଓ ଜ୍ୟୋତି ପ୍ରକାଶ ପଟେଲଙ୍କ ସହିତ ଛାତ୍ର ଛାତ୍ରୀ ମାନେ ଯୋଗ ଦେଇ ଚାରା ରୋପଶରେ ସହାୟତା କରିଥିଲେ। ବ୍ରାଇଟ ପିପୁଲ ଲାଇଫ ସର୍ଭିସ ପ୍ରାଇଭେଟ୍ ଲିମିଟେଡର ନିର୍ଦ୍ଦେଶକ ପ୍ରିୟତ