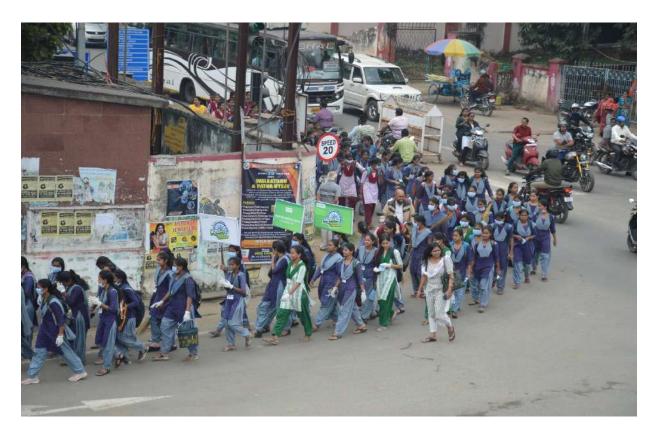

# Rally

The YRC and NSS cell conduct rallies for community awareness. Students and staff participate in large numbers with full enthusiasm. The pictures below rallies in several occasions like "Preventing Child Marriage", "Nutrition for all" "Controlling National Pollution", "Promoting plantation" and "Rally on cleanliness drive".

Preventing Child Marriage Rally

Cycle Rally on awareness about pollution

Nutrition for all Rally

Rally on awareness about pollution

Rally on awareness about pollution

Rally on awareness about plantation

Rally on cleanliness drive