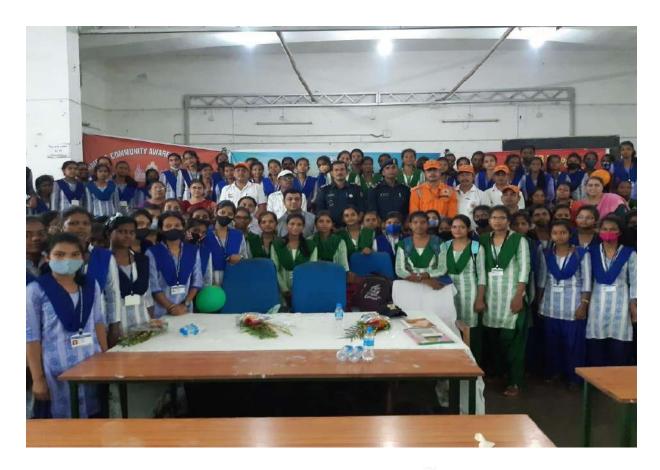

## **Anti-ragging Cell**

The college has a functional anti-ragging cell which ensures cooperation among all students. The pictures below give a glimpse of its working. An Anti-ragging awareness programme was organised on 21.11.2022 at 11:00am in Conference Hall of Government Women's College, Sundargarh. The resource persons of the event were Ms. Subhashree Pradhan, Secretary, DLSA, Mr. Sudhanshu Shekhar Pujahari, DSP Vigilance, Sundargarh and Mrs. Snehalata Patel, Advocate and Social Worker Sundargarh. The programme intended to sensitize and aware the students relating to the practice of ragging in the college premises and its adversities. A total 148 students attended the programme.