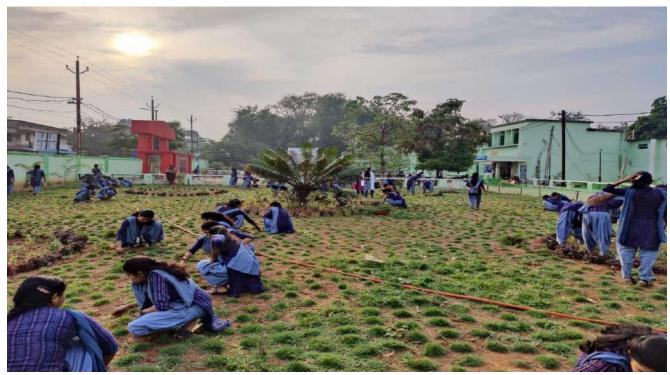

# Rally

The YRC and NSS cell conduct rallies for community awareness. Students and staff participate in large numbers with full enthusiasm. The pictures below rallies in several occasions like "Preventing Child Marriage", "Nutrition for all" "Controlling National Pollution", "Promoting plantation" and "Rally on cleanliness drive".

Preventing Child Marriage Rally

Cycle Rally on awareness about pollution

Nutrition for all Rally

Rally on awareness about pollution

Rally on awareness about pollution

Rally on awareness about plantation

Rally on cleanliness drive