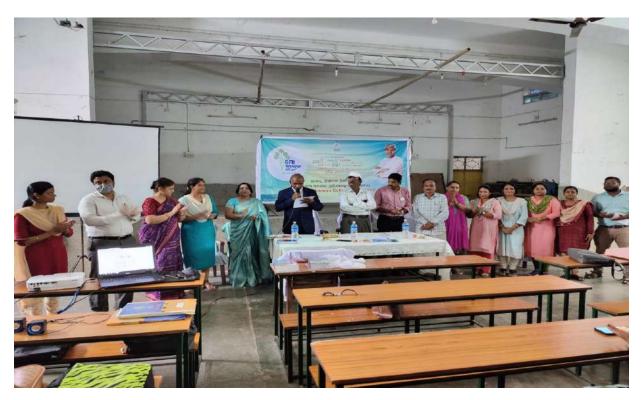

## **Anti-ragging Cell**

The college has a functional anti-ragging cell which ensures cooperation among all students. The pictures below give a glimpse of its working. An Anti-ragging awareness programme was organised on 21.11.2022 at 11:00am in Conference Hall of Government Women's College, Sundargarh. The resource persons of the event were Ms. Subhashree Pradhan, Secretary, DLSA, Mr. Sudhanshu Shekhar Pujahari, DSP Vigilance, Sundargarh and Mrs. Snehalata Patel, Advocate and Social Worker Sundargarh. The programme intended to sensitize and aware the students relating to the practice of ragging in the college premises and its adversities. A total 148 students attended the programme.