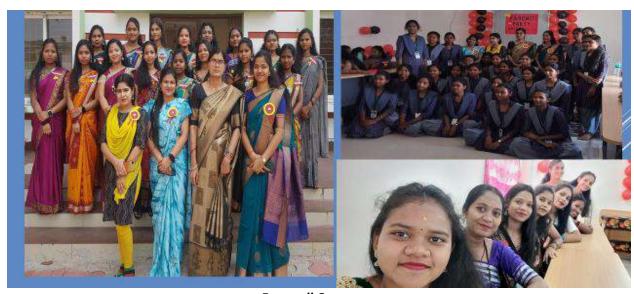

### College Uniform/ Dress Code

At our college, the adoption of uniform dress code serves as a symbol of unity, pride, and professionalism among students, faculties, and staff. This initiative not only enhances the aesthetic appeal of our campus but also promotes a sense of belonging and community spirit.

The uniform dress code is meticulously crafted to reflect our institution's values and traditions. It typically consists of comfortable and practical attire that encourages mobility and engagement in various academic and extracurricular activities. Students are encouraged to wear the uniform with pride, understanding that it represents their affiliation with our esteemed college community. The pictures below show two sets of uniforms, Maroon and White for Post-Graduation students and the other one for Under-graduates.

UG and PG students