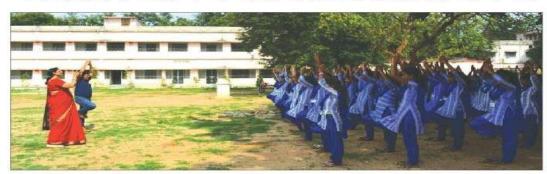

nd Dr.S.Abhijita, Asst. Prof of Botany on 20.06.2022 at 10.30 Am to discuss regarding the protocol.

| Sl. No | Time                 | Programme                                          |
|--------|----------------------|----------------------------------------------------|
| 01     | 06.40 AM to 07.00 AM | Address by Hon'ble Prime Minister (Live Streaming) |
| 02     | 07.00 AM to 07.45 AM | Common Yoga Protocol                               |
| 03     | 07.46 AM             | National Anthem                                    |

Govt. Women's College, Sundargarh

Memo No. 640 // dt. 18.06.2022

Copy to Notice Board / Hostel / S.C.R. Guard File/ Officers Concerned for information and necessary action.

Principal I/C

Govt. Women's College, Sundargarh



### ମହିଳା ମହାବିଦ୍ୟାଳୟରେ ଯୋଗ ଶିବିର



ସୁନ୍ଦରଗଡ଼, ୧୬।୬ (ଅଫିସ): ସ୍ଥାନୀୟ ସରକାରୀ ମହିଳା ମହାବିଦ୍ୟାଳୟରେ ଅନ୍ତର୍ଜାତୀୟ ଯୋଗ ଦିବସ ଅବସରରେ ଯୋଗାଭ୍ୟାସ ଶିବିର ଅନୁଷ୍ଠିତ ହୋଇଯାଇଛି । ଉକ୍ତ ଶିବିରକୁ ମହାବିଦ୍ୟାଳୟର ଅଧ୍ୟକ୍ଷା ଡ.ଇନ୍ଦିରୀ ନାଇକ ଉଦ୍ଘାଟନ କରି ଯୋଗାଭ୍ୟାସ ମଣିଷକୁ ସୁସ୍ଥସବଳ ରଖିବା ସହ

ଏକାଗ୍ରତା ଭାବ ପୃଷ୍ଟି କରିଥାଏ । ଛାତ୍ରୀମାନେ ଯୋଗାଭ୍ୟାସ କଲେ ଏକାଗ୍ରତା ଭାବ ସୃଷ୍ଟି ହୋଇ ପାଠପଡ଼ାରେ ବିଶେଷ ସହାୟକ ହୋଇଥାଏ ବୋଲି ପରାମର୍ଶ ବେଇଥିଲେ । ଅଧ୍ୟାପକ ଡ. ଶୈଳେନ୍ଦ୍ର ନାରାୟଣ ସ୍କାଇଁ କାର୍ଯ୍ୟକ୍ରମକୁ ପରିଚାଳନା କରିବା ସହ ଛାତ୍ରୀମାନଙ୍କୁ ଯୋଗାଭ୍ୟାସକରାଇଥିଲେ । ଆଜିକାଲିର ବ୍ୟସ୍ତତା ଦୁନିଆରେ ଶରାରକୁ ସୁସ୍ଥ ଓ ମନକୁ ଶାନ୍ତ ରଖିବାକୁ ହେଲେ ଯୋଗାତ୍ୟାସ ନିହାତି ଦରକାର ଯାହାକୁ ଛାତ୍ରୀମାନେ ହୃଦୟଙ୍ଗମ କରିବା ସହ ପ୍ରତିଦିନ କରିବା ପାଇଁ ପ୍ରତିଶୃତି ଦେଇଥିଲେ ।ଯୋଗାତ୍ୟାସ କାର୍ଯ୍ୟକ୍ରମରେ ସମନ୍ତ ଅଧ୍ୟାପକ/ଅଧ୍ୟାପିକା ଓ କର୍ମଚାରୀ ସହଯୋଗ କରିଥିଲେ ।



# <u>ସାନ୍ଦ୍ରୋପାଇଁଯୋଗ</u> ସୁନ୍ଦରଗଡ଼ରବିଭିନ୍ନଅନୁଷ୍ଠାନରେ ଅନ୍ତର୍ଜାତୀୟଯୋଗଦିବସ

ඉහසතු, en ලෝජාවක්, කතු, මේ ශ් ශි