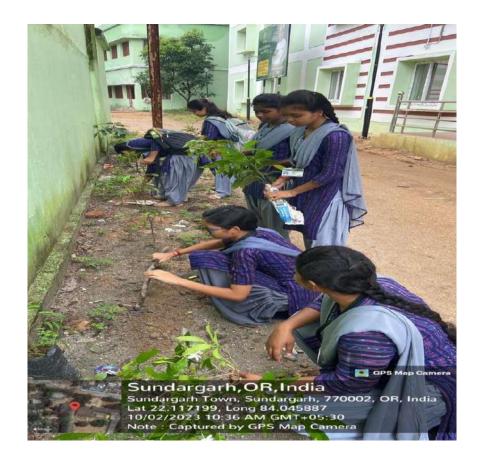

# Rally

The YRC and NSS cell conduct rallies for community awareness. Students and staff participate in large numbers with full enthusiasm. The pictures below rallies in several occasions like "Preventing Child Marriage", "Nutrition for all" "Controlling National Pollution", "Promoting plantation" and "Rally on cleanliness drive".

Preventing Child Marriage Rally

Cycle Rally on awareness about pollution

Nutrition for all Rally

Rally on awareness about pollution

Rally on awareness about pollution

Rally on awareness about plantation

Rally on cleanliness drive