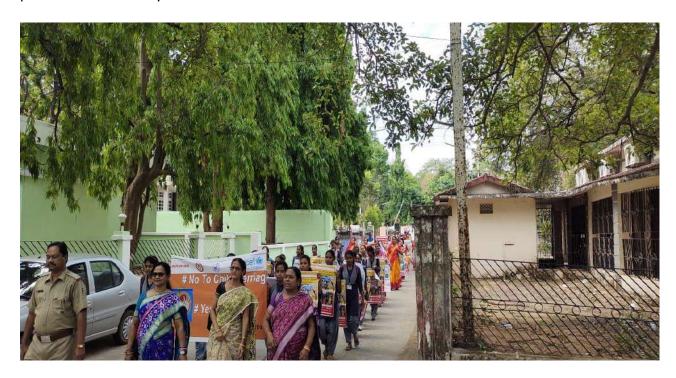

# Rally

The YRC and NSS cell conduct rallies for community awareness. Students and staff participate in large numbers with full enthusiasm. The pictures below rallies in several occasions like "Preventing Child Marriage", "Nutrition for all" "Controlling National Pollution", "Promoting plantation" and "Rally on cleanliness drive".

Preventing Child Marriage Rally

Cycle Rally on awareness about pollution

Nutrition for all Rally

Rally on awareness about pollution

Rally on awareness about pollution

Rally on awareness about plantation

Rally on cleanliness drive