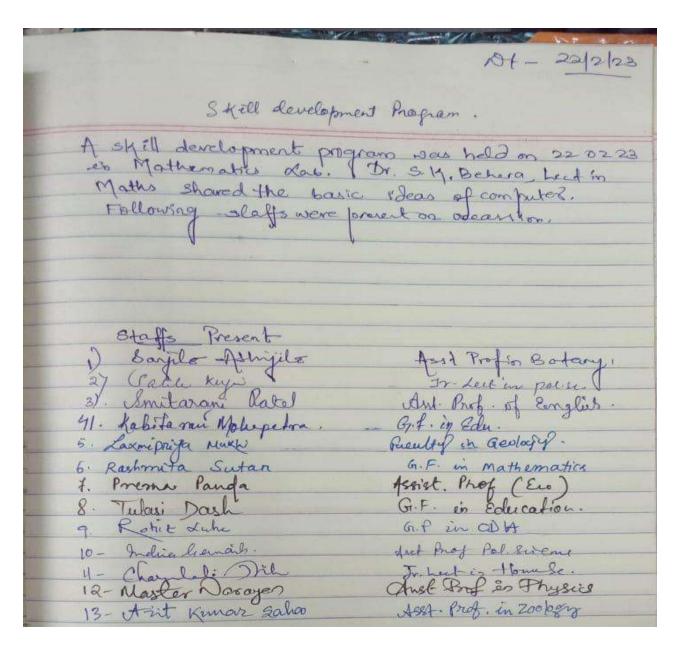

| for | the |
|---------|--------------|--------------------|-----------------|-------|------------|--------|----------|------------|-----|-----|
| teachin | g staff. The | pictures of the ev | ent are given l | elow: | <u>.</u>   |        |          |            |     |     |



A Faculty Development Programme was conducted on 22.2.2023 at 12:15pm in the Virtual Classroom for the teaching staff. The pictures of the event are given below:





#### SKILL DEVELOPMENT PROGRAM

A skill development programme was conducted on 22.2.2023 at 3:30pm in the Mathematics Laboratory of the college. The session was taken by Dr. Sanjaya K. Behera, Jr. Lecturer in Mathematics and Sri. Master Narayan, Asst. Prof. in Physics on the topic "Basics of ICT". All the teaching staff attended the session.









#### **BLOOD DONATION CAMP**

A blood donation camp was organised on 21.2.2023 at 10:30am by YRC in coordination with DHH Sundargarh. 21 units of blood was collected from the staff and students of the college.

# OFFICE OF THE PRINCIPAL, GOVERNMENT WOMEN'S COLLEGE, SUNDARGARH

#### NOTICE

| No                                                                                  | 382_                              | Date_ 16-2-2                                 | 3                                                      |
|-------------------------------------------------------------------------------------|-----------------------------------|----------------------------------------------|--------------------------------------------------------|
| A Blood Donation Camp will be<br>students and sta