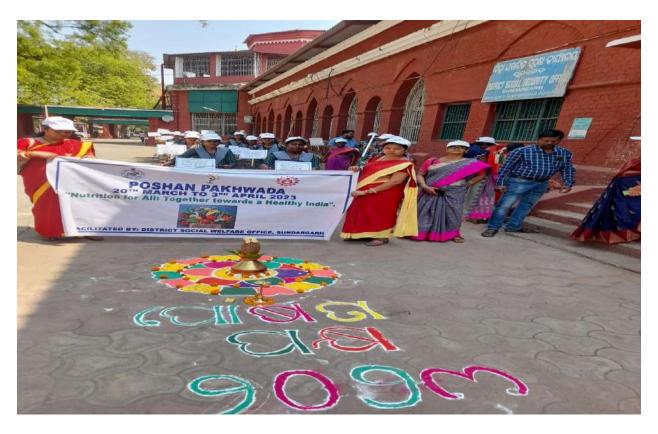

# Rally

The YRC and NSS cell conduct rallies for community awareness. Students and staff participate in large numbers with full enthusiasm. The pictures below rallies in several occasions like "Preventing Child Marriage", "Nutrition for all" "Controlling National Pollution", "Promoting plantation" and "Rally on cleanliness drive".

Preventing Child Marriage Rally

Cycle Rally on awareness about pollution

Nutrition for all Rally

Rally on awareness about pollution

Rally on awareness about pollution

Rally on awareness about plantation

Rally on cleanliness drive