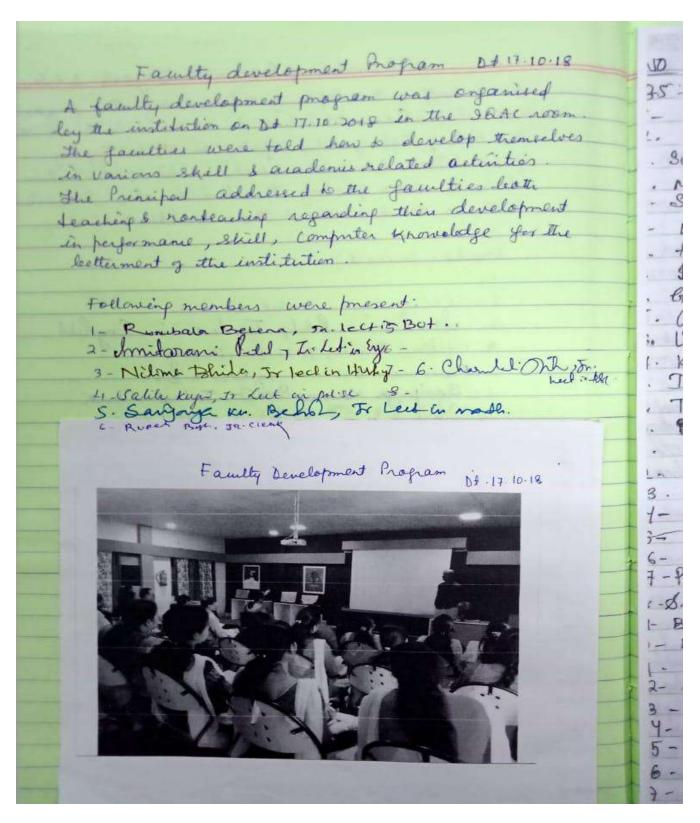

|        |
| 1-Puja Kishan                               | IA-227079                 |        |
| - Ninupa Magan                              | 29-22-129                 | auto3  |
| 3-Oiharan ? Dirigh                          | I 8- 22-04 Principal      | 40     |
|                                             | Govt. Women's Coth        | go Son |





#### **FACULTY DEVELOPMENT PROGRAM**

| A Facul | ty Develop   | ment Programme     | was conducte    | d on  | 17.10.2018 | in the | Language | Laboratory | for | the |
|---------|--------------|--------------------|-----------------|-------|------------|--------|----------|------------|-----|-----|
| teachin | g staff. The | pictures of the ev | ent are given l | elow: | <u>.</u>   |        |          |            |     |     |



A Faculty Development Programme was conducted on 22.2.2023 at 12:15pm in the Virtual Classroom for the teaching staff. The pictures of the event are given below:





#### SKILL DEVELOPMENT PROGRAM

A skill development programme was conducted on 22.2.2023 at 3:30pm in the Mathematics Laboratory of the college. The session was taken by Dr. Sanjaya K. Behera, Jr. Lecturer in Mathematics and Sri. Master Narayan, Asst. Prof. in Physics on the topic "Basics of ICT". All the teaching staff attended the session.









#### **BLOOD DONATION CAMP**

A blood donation camp was organised on 21.2.2023 at 10:30am by YRC in coordination with DHH Sundargarh. 21 units of blood was collected from the staff and students of the college.

# OFFICE OF THE PRINCIPAL, GOVERNMENT WOMEN'S COLLEGE, SUNDARGARH