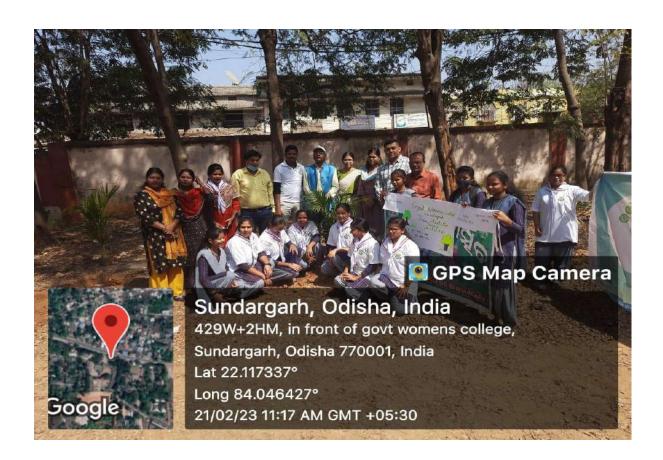

# Rally

The YRC and NSS cell conduct rallies for community awareness. Students and staff participate in large numbers with full enthusiasm. The pictures below rallies in several occasions like "Preventing Child Marriage", "Nutrition for all" "Controlling National Pollution", "Promoting plantation" and "Rally on cleanliness drive".

Preventing Child Marriage Rally

Cycle Rally on awareness about pollution

Nutrition for all Rally

Rally on awareness about pollution

Rally on awareness about pollution

Rally on awareness about plantation

Rally on cleanliness drive