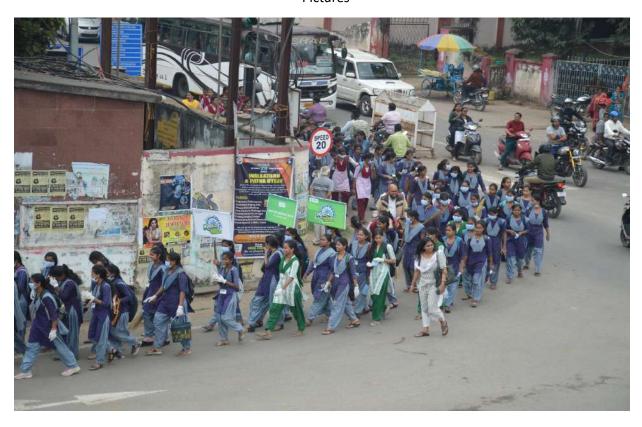

# Rally

The YRC and NSS cell conduct rallies for community awareness. Students and staff participate in large numbers with full enthusiasm. The pictures below rallies in several occasions like "Preventing Child Marriage", "Nutrition for all" "Controlling National Pollution", "Promoting plantation" and "Rally on cleanliness drive".

Preventing Child Marriage Rally

Cycle Rally on awareness about pollution

Nutrition for all Rally

Rally on awareness about pollution

Rally on awareness about pollution

Rally on awareness about plantation

Rally on cleanliness drive