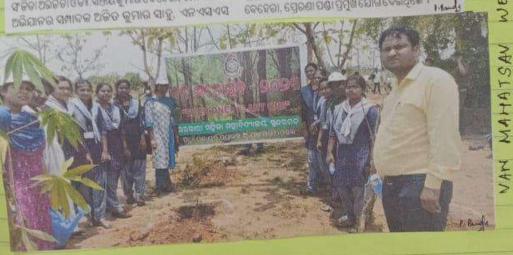

# Rally

The YRC and NSS cell conduct rallies for community awareness. Students and staff participate in large numbers with full enthusiasm. The pictures below rallies in several occasions like "Preventing Child Marriage", "Nutrition for all" "Controlling National Pollution", "Promoting plantation" and "Rally on cleanliness drive".

Preventing Child Marriage Rally

Cycle Rally on awareness about pollution

Nutrition for all Rally

Rally on awareness about pollution

Rally on awareness about pollution

Rally on awareness about plantation

Rally on cleanliness drive