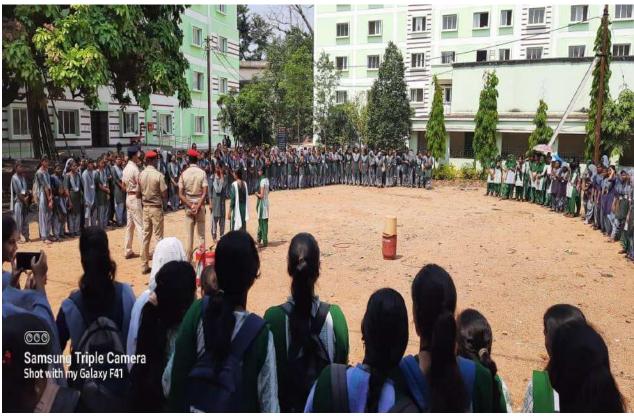

## **Anti-ragging Cell**

The college has a functional anti-ragging cell which ensures cooperation among all students. The pictures below give a glimpse of its working. An Anti-ragging awareness programme was organised on 21.11.2022 at 11:00am in Conference Hall of Government Women's College, Sundargarh. The resource persons of the event were Ms. Subhashree Pradhan, Secretary, DLSA, Mr. Sudhanshu Shekhar Pujahari, DSP Vigilance, Sundargarh and Mrs. Snehalata Patel, Advocate and Social Worker Sundargarh. The programme intended to sensitize and aware the students relating to the practice of ragging in the college premises and its adversities. A total 148 students attended the programme.