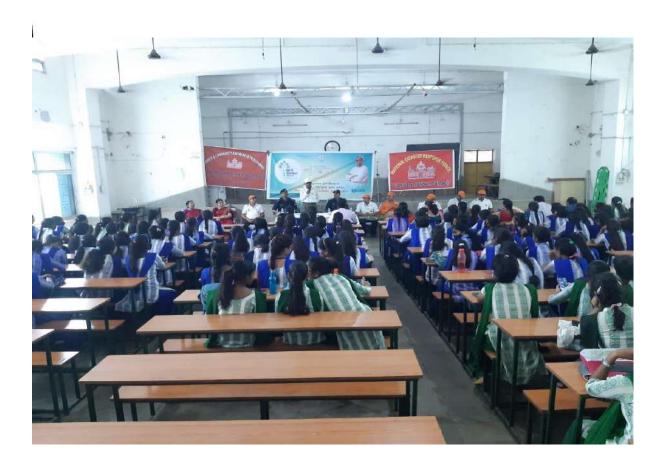

tudents attended the event where the team created the awareness among the students regarding disaster management during flood, snake bite and first aid as well as health emergencies.

#### Office of the Principal, Govt. Women's College, Sundargarh

Notice No. 635 // dated the. 13 - 06 - 2022

A Familiarization Exercises/Community Awareness Programme by National Disaster Response Force (NDRF) Team will be held on 22.06.2022 at 2.30 PM in this College. So all the students and members of staff including guest faculties are requested to attend the above said programme without fail.

Princip Princi

Memo No. 636 // dt. 18-06-2022.
Copy to Notice Board / S.C.R. Guard File/ Sri.A.K.Sahoo, Asst. Prof of Zoology for information and necessary action.

Principal/C, Govt. Women's College, Sundargarh





### ମହିଳା ମହାବିଦ୍ୟାଳୟରେ ଜାତୀୟ ବିପତ୍ତି ସଂପର୍କିତ ସଚେତନତା ଶିବିର



ସୁରରେକ୍, ୨୨।୬ (କାର୍ଯ୍ୟକର୍ଷ): ସ୍ଥାନୀୟ ମହିଳା ମହାହିଦ୍ୟାକରରେ କାତୀୟ ବିପର୍ଯ୍ୟୟ ବଞ୍ଚ ବହିଳୀ (ଏନହିଅର ଏଫ) ବିଏନ-୩ ମୁକ୍ଷ୍ରକି କ୍ୱାରଃ ଏକ ସରେକନ୍ତରା ଖିଳିର ଅନୁଷ୍ଠିକ ହୋଇଯାଇଛି । ଲକ୍ଷ୍ୟ ଶିଦିରକୁ ମହାଚିଦ୍ୟାକୟର ଅଧ୍ୟକ୍ଷ ଶ୍ରାନିବାସ ବରିହା ଉତ୍କର୍ଯାବନ କରି ସାଧାରଣ ବିପରି ସଂପର୍କରେ ଛାନ୍ତାମାନଙ୍କୁ ସୂଚନା ଦେଇଥିଲେ । ଏହି ଶିବିରରେ ଏନ୍ଦିଆରଏଫର ଇନ୍ସୁପେକ୍ସର ଉଦିତ କୁମାର ଦାଞ୍ଚିତ କାତୀୟ ବିପରି ସହ ସାଧାରଣ ବିପରିରେ ନିପରି ସୂର୍ଷା ଦେଇପାରିତ ସେ ଦିଷ୍ଟରରେ ଛାନ୍ତାମାନଙ୍କୁ ଅବସତ କରାଇଥିଲେ । ଶିବିର ରେ ସୁମନ୍ତ କୁମାର ଗିରି ଓ ଏମ୍ପରି ଅଧାସତ ଜାତୀୟ ବିପର୍ଯ୍ୟୟ ସମୟରେ ଇବାର କରିବାର ବିଭିନ୍ନ କୌଶକ ବିଷ୍ଟରରେ ଞ୍ଜାନ ଦେଇଥିବା ବେଳେ ଏନ୍ଦିଆରଏଫର ଅନ୍ୟ ସନ୍ତାମନେ ଅନୁମୁପ ଭାବେ କୌଶକ ସ୍ଥଳିକ ପ୍ରଦର୍ଶନ କରିଥିଲେ । ଶେଷରେ ସମସନ୍ତ ଜାତୀୟ ସଂଗୀତ ଗାନ

କରିଥିଲେ । ମହାବିଦ୍ୟାଳୟର ସହ ପ୍ରାଧାପକ ଅନିତ କୁମାର ପାହୁ ସହ ପ୍ରାଧାପିକା ଇଣିରା ଗଡ଼ନାୟକ ପରିଚାଳନା କରି