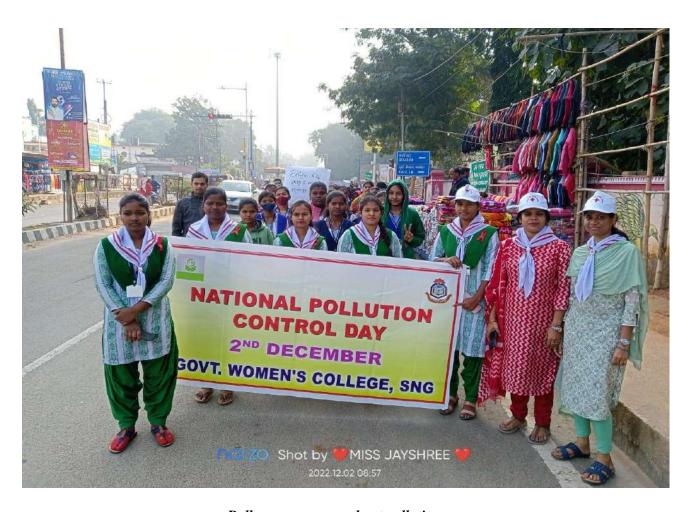

# Rally

The YRC and NSS cell conduct rallies for community awareness. Students and staff participate in large numbers with full enthusiasm. The pictures below rallies in several occasions like "Preventing Child Marriage", "Nutrition for all" "Controlling National Pollution", "Promoting plantation" and "Rally on cleanliness drive".

Preventing Child Marriage Rally

Cycle Rally on awareness about pollution

Nutrition for all Rally

Rally on awareness about pollution

Rally on awareness about pollution

Rally on awareness about plantation

Rally on cleanliness drive