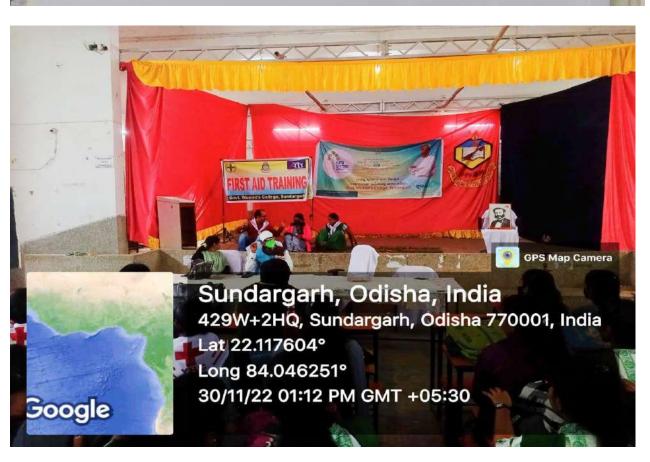

। ଶିବିର ସଂଚୀଳିକା ତଃ ସଞ୍ଜିତା ଅଭିଜିତା, ପୁରୋହିତ, ତ୍ରିଲୋଚନ କାଳ, ରୋଶନ ସାହ, ଗୌରାଙ୍ଗ ଧଳ, ଧରଳ ଚାତୂଲତା ନା ଏକ. ନାବ୍ଦର ନାରାଜଣ, ତଃ ସଞ୍ଜୟ କୁମର ଚେହେର। ପ୍ରହାଦ ଏଥିରେ ସହସୋର କରିଥିଲେ । ଏହି ଅବସ୍ତରରେ ଏକ ଚାରା ସନେତ ବହୁ ଛାତ୍ରୀ ଶିବିରରେ ଉତ୍ତଦାନ କରିଥିଲେ । ଶିବିରରେ ରାଜ୍ୟ ରୋପଣ କାର୍ଯ୍ୟକ୍ରମ ଅନୁଷ୍ଠିତ ହୋଇଥିଲା । ଜିଲା ସ୍ୱାସ୍ଥ୍ୟ ବିଭାଗର ବିକୁ ଯୁବ ଜନତା ଦଳର କାର୍ଯ୍ୟକାରୀ ସଜାପତି ବୈକୁଶ ନାଏକ, କୁମାରୀ ଅଞ୍ଜଳି ମାନସିକ ସ୍ୱାଷ୍ୟ ଅଭିବୃଦ୍ଧି ସଂପର୍କରେ ଅଧ୍ୟାପକ/











Induction program for first year students and First Aid Training

The induction programme of YRC and first Aid and training programme was conducted on 13.11.2022 at 11:30am in Conference Hall of the college. Sri. Sumant Ku. Dwivedy, YRC Coordinator, Sundargarh gave the training on first aid and inducted the newly joined YRC students. A total of 99 students attended the event.









| 7   |                                      | 0.000                        |
|-----|--------------------------------------|------------------------------|
|     | INDUCTION. P                         |                              |
|     | CARST -                              | HD).                         |
| 13  | The Induction Programs of            | ABC of triest dig            |
|     | Training Programme was a             | inducted on = Children       |
|     | at 11:30 AM in CH. Sti               | l are training on            |
|     | YRC Coordinator, Sundarger           | sold joined yed obudels      |
|     | tirst do America are                 |                              |
|     | Students Present:-                   |                              |
|     | a Name