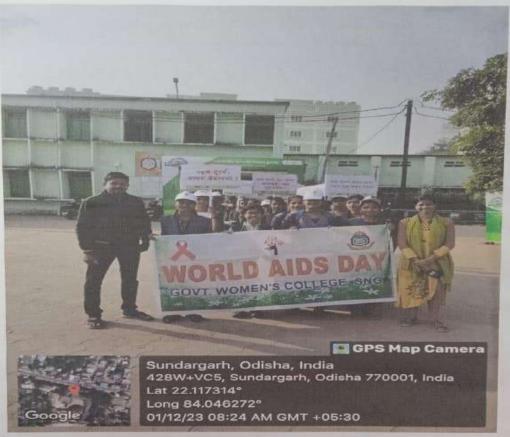

# Rally

The YRC and NSS cell conduct rallies for community awareness. Students and staff participate in large numbers with full enthusiasm. The pictures below rallies in several occasions like "Preventing Child Marriage", "Nutrition for all" "Controlling National Pollution", "Promoting plantation" and "Rally on cleanliness drive".

Preventing Child Marriage Rally

Cycle Rally on awareness about pollution

Nutrition for all Rally

Rally on awareness about pollution

Rally on awareness about pollution

Rally on awareness about plantation

Rally on cleanliness drive