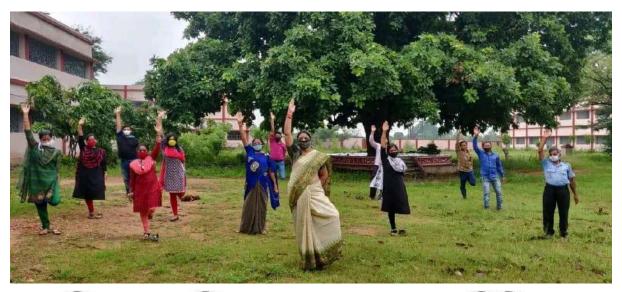

hanu Priya, Asst. Prof of Chemistry and Dr.S.Abhijita, Asst. Prof of Botany on 20.06.2022 at 10.30 Am to discuss regarding the protocol.

| Sl. No | Time                 | Programme                                          |
|--------|----------------------|----------------------------------------------------|
| 01     | 06.40 AM to 07.00 AM | Address by Hon'ble Prime Minister (Live Streaming) |
| 02     | 07.00 AM to 07.45 AM | Common Yoga Protocol                               |
| 03     | 07.46 AM             | National Anthem                                    |

Govt. Women's College, Sundargarh

Memo No. 640 // dt. 18.06.2022

Copy to Notice Board / Hostel / S.C.R. Guard File/ Officers Concerned for information and necessary action.

Principal I/C

Govt. Women's College, Sundargarh



### ମହିଳା ମହାବିଦ୍ୟାଳୟରେ ଯୋଗ ଶିବିର



ସୁନ୍ଦରଗଡ଼, ୧୬।୬ (ଅଫିସ): ସ୍ଥାନୀୟ ସରକାରୀ ମହିଳା ମହାବିଦ୍ୟାଳୟରେ ଅନ୍ତର୍ଜାତୀୟ ଯୋଗ ଦିବସ ଅବସରରେ ଯୋଗାଭ୍ୟାସ ଶିବିର ଅନୁଷ୍ଠିତ ହୋଇଯାଇଛି । ଉକ୍ତ ଶିବିରକୁ ମହାବିଦ୍ୟାଳୟର ଅଧ୍ୟକ୍ଷା ଡ.ଇନ୍ଦିରୀ ନାଇକ ଉଦ୍ଘାଟନ କରି ଯୋଗାଭ୍ୟାସ ମଣିଷକୁ ସୁସ୍ଥସବଳ ରଖିବା ସହ

ଏକାଗ୍ରତା ଭାବ ପୃଷ୍ଟି କରିଥାଏ । ଛାତ୍ରୀମାନେ ଯୋଗାଭ୍ୟାସ କଲେ ଏକାଗ୍ରତା ଭାବ ସୃଷ୍ଟି ହୋଇ ପାଠପଡ଼ାରେ ବିଶେଷ ସହାୟକ ହୋଇଥାଏ ବୋଲି ପରାମର୍ଶ ବେଇଥିଲେ । ଅଧ୍ୟାପକ ଡ. ଶୈଳେନ୍ଦ୍ର ନାରାୟଣ ସ୍କାଇଁ କାର୍ଯ୍ୟକ୍ରମକୁ ପରିଚାଳନା କରିବା ସହ ଛାତ୍ରୀମାନଙ୍କୁ ଯୋଗାଭ୍ୟାସକରାଇଥିଲେ । ଆଜିକାଲିର ବ୍ୟସ୍ତତା ଦୁନିଆରେ ଶରାରକୁ ସୁସ୍ଥ ଓ ମନକୁ ଶାନ୍ତ ରଖିବାକୁ ହେଲେ ଯୋଗାତ୍ୟାସ ନିହାତି ଦରକାର ଯାହାକୁ ଛାତ୍ରୀମାନେ ହୃଦୟଙ୍ଗମ କରିବା ସହ ପ୍ରତିଦିନ କରିବା ପାଇଁ ପ୍ରତିଶୃତି ଦେଇଥିଲେ ।ଯୋଗାତ୍ୟାସ କାର୍ଯ୍ୟକ୍ରମରେ ସମନ୍ତ ଅଧ୍ୟାପକ/ଅଧ୍ୟାପିକା ଓ କର୍ମଚାରୀ ସହଯୋଗ କରିଥିଲେ ।



# <u>ସାନ୍ଦ୍ରୋପାଇଁଯୋଗ</u> ସୁନ୍ଦରଗଡ଼ରବିଭିନ୍ନଅନୁଷ୍ଠାନରେ ଅନ୍ତର୍ଜାତୀୟଯୋଗଦ