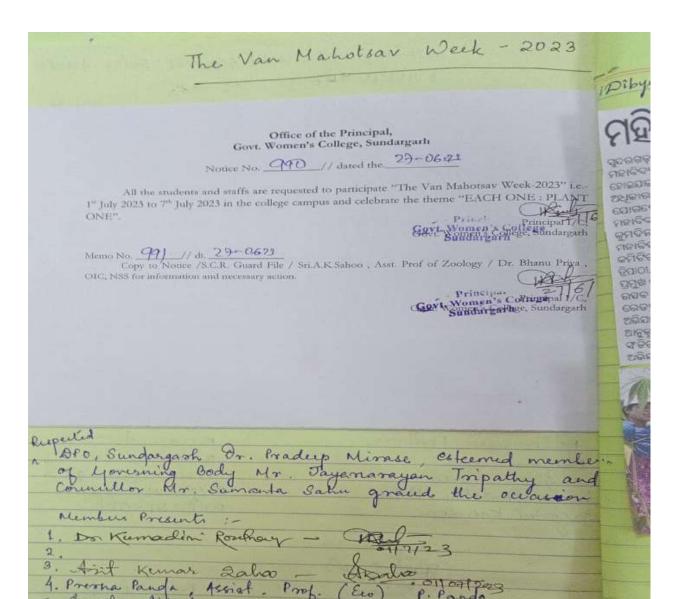

# Rally

The YRC and NSS cell conduct rallies for community awareness. Students and staff participate in large numbers with full enthusiasm. The pictures below rallies in several occasions like "Preventing Child Marriage", "Nutrition for all" "Controlling National Pollution", "Promoting plantation" and "Rally on cleanliness drive".

Preventing Child Marriage Rally

Cycle Rally on awareness about pollution

Nutrition for all Rally

Rally on awareness about pollution

Rally on awareness about pollution

Rally on awareness about plantation

Rally on cleanliness drive