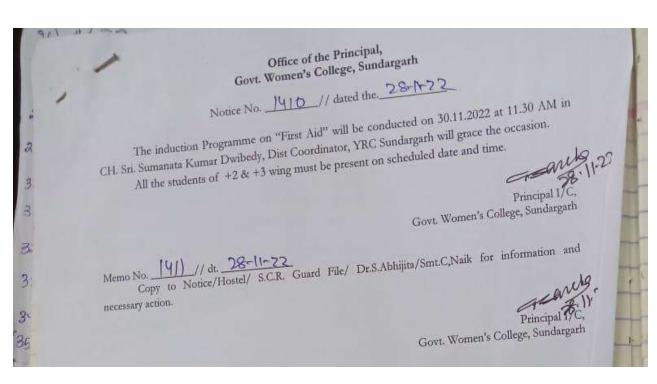

େ । ଶିବିର ସଂଚୀଳିକା ତଃ ସଞ୍ଜିତା ଅଭିଜିତା, ପୁରୋହିତ, ତ୍ରିଲୋଚନ କାଳ, ରୋଶନ ସାହ, ଗୌରାଙ୍ଗ ଧଳ, ଧରଳ ଚାତୂଲତା ନା ଏକ. ନାବ୍ଦର ନାରାଜଣ, ତଃ ସଞ୍ଜୟ କୁମର ଚେହେର। ପ୍ରହାଦ ଏଥିରେ ସହସୋର କରିଥିଲେ । ଏହି ଅବସ୍ତରରେ ଏକ ଚାରା ସନେତ ବହୁ ଛାତ୍ରୀ ଶିବିରରେ ଉତ୍ତଦାନ କରିଥିଲେ । ଶିବିରରେ ରାଜ୍ୟ ରୋପଣ କାର୍ଯ୍ୟକ୍ରମ ଅନୁଷ୍ଠିତ ହୋଇଥିଲା । ଜିଲା ସ୍ୱାସ୍ଥ୍ୟ ବିଭାଗର ବିକୁ ଯୁବ ଜନତା ଦଳର କାର୍ଯ୍ୟକାରୀ ସଜାପତି ବୈକୁଶ ନାଏକ, କୁମାରୀ ଅଞ୍ଜଳି ମାନସିକ ସ୍ୱାଷ୍ୟ ଅଭିବୃଦ୍ଧି ସଂପର୍କରେ ଅଧ୍ୟାପକ/











Induction program for first year students and First Aid Training

The induction programme of YRC and first Aid and training programme was conducted on 13.11.2022 at 11:30am in Conference Hall of the college. Sri. Sumant Ku. Dwivedy, YRC Coordinator, Sundargarh gave the training on first aid and inducted the newly joined YRC students. A total of 99 students attended the event.









| 7   |                                      | 0.000                        |
|-----|--------------------------------------|------------------------------|
|     | INDUCTION. P                         |                              |
|     | CARST -                              | HD).                         |
| 13  | The Induction Programs of            | ABC of triest dig            |
|     | Training Programme was a             | inducted on = Children       |
|     | at 11:30 AM in CH. Sti               | l are training on            |
|     | YRC Coordinator, Sundarger           | sold joined yed obudels      |
|     | tirst do America are                 |                              |
|     | Students Present:-                   |                              |
|     | a Na