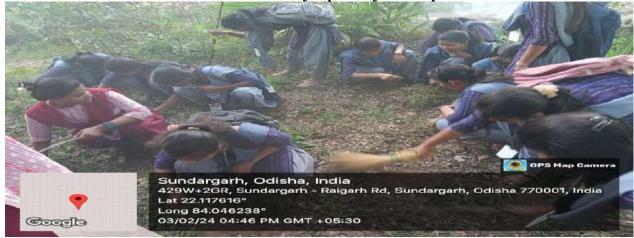

# Rally

The YRC and NSS cell conduct rallies for community awareness. Students and staff participate in large numbers with full enthusiasm. The pictures below rallies in several occasions like "Preventing Child Marriage", "Nutrition for all" "Controlling National Pollution", "Promoting plantation" and "Rally on cleanliness drive".

Preventing Child Marriage Rally

Cycle Rally on awareness about pollution

Nutrition for all Rally

Rally on awareness about pollution

Rally on awareness about pollution

Rally on awareness about plantation

Rally on cleanliness drive