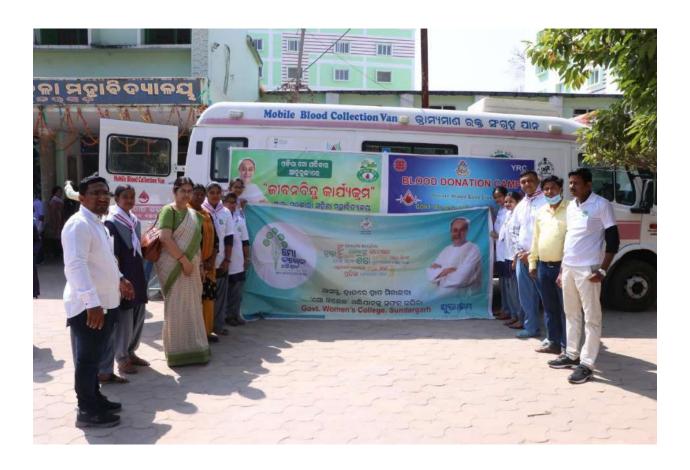

। ମହିଳା ମହାବିଦ୍ୟାଳୟର ଅଧାରକ ଅଳିତ କ୍ରମର ସାହ, ସନିଲା କୃତ୍ର, ପୌରପାଳିକା ଉପାଧ୍ୟର ଲଭାଟେହ୍ ପରିଡ଼ା, କାଉନସିଲର ସ୍ୱମନ୍ତ ସାହ୍ର ଅଧାପିକାଏ ଛାଡ୍ରାଙ୍କୁ ସଟେତନ କରାଇଥିଲେ ।

ପ୍ରମୁଖ ଯୋଗଦେର ରକ୍ତଦାତାଙ୍କୁ ଉତ୍ପାହିତ କରିଥିଲେ । ଜିଲା ଚକ୍ତ ରଣ୍ଡାରର ଅଧିକାରୀ ରହପ୍ରଭା ନାୟକ ଓ କର୍ମଚାରୀ ଶିହିର ପରିଚାଳନା ଉତ୍ପାଟନ ଜରିଥଲେ । ସହସ୍ୱାଧାତିକାତଃ ଇହିରା ରହନାୟକ ପ୍ରଥମେ । ବିକ୍ର ଜନତା ବଳର ନେତ୍ର ପ୍ରିୟଙ୍କା ଜେନା, ଶିବାଳା ନାଏକ, ମୃକ୍ରେଣ ଚଳ୍କଦୀନ କରିଥିଲେ । ଶିବିର ସଂଚୀଳିକା ତଃ ସଞ୍ଜିତା ଅଭିଜିତା, ପୁରୋହିତ, ତ୍ରିଲୋଚନ କାଳ, ରୋଶନ ସାହ, ଗୌରାଙ୍ଗ ଧଳ, ଧରଳ ଚାତୂଲତା ନା ଏକ. ନାବ୍ଦର ନାରାଜଣ, ତଃ ସଞ୍ଜୟ କୁମର ଚେହେର। ପ୍ରହାଦ ଏଥିରେ ସହସୋର କରିଥିଲେ । ଏହି ଅବସ୍ତରରେ ଏକ ଚାରା ସନେତ ବହୁ ଛାତ୍ରୀ ଶିବିରରେ ଉତ୍ତଦାନ କରିଥିଲେ । ଶିବିରରେ ରାଜ୍ୟ ରୋପଣ କାର୍ଯ୍ୟକ୍ରମ ଅନୁଷ୍ଠିତ ହୋଇଥିଲା । ଜିଲା ସ୍ୱାସ୍ଥ୍ୟ ବିଭାଗର ବିକୁ ଯୁବ ଜନତା ଦଳର କାର୍ଯ୍ୟକାରୀ ସଜାପତି ବୈକୁଶ ନାଏକ, କୁମାରୀ ଅଞ୍ଜଳି ମାନସିକ ସ୍ୱାଷ୍ୟ ଅଭିବୃଦ୍ଧି ସଂପର୍କରେ ଅଧ୍ୟାପକ/











Induction program for first year students and First Aid Training

The induction programme of YRC and first Aid and training programme was conducted on 13.11.2022 at 11:30am in Conference Hall of the college. Sri. Sumant Ku. Dwivedy, YRC Coordinator, Sundargarh gave the training on first aid and inducted the newly joined YRC students. A total of 99 students attended the event.









| 7   |                                      | 0.000                        |
|-----|--------------------------------------|------------------------------|
|     | INDUCTION. P                         |                              |
|     | CARST -                              | HD).                         |
| 13  | The Induction Programs of            | ABC of triest dig            |
|     | Traini