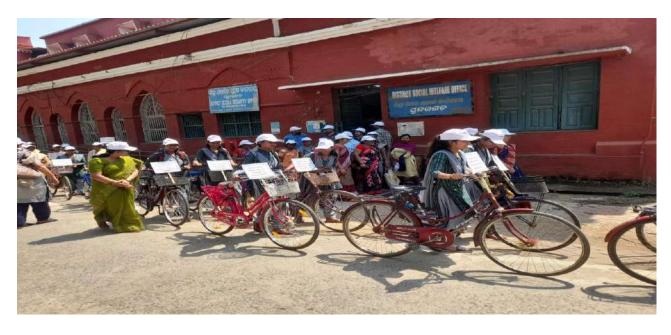

# Rally

The YRC and NSS cell conduct rallies for community awareness. Students and staff participate in large numbers with full enthusiasm. The pictures below rallies in several occasions like "Preventing Child Marriage", "Nutrition for all" "Controlling National Pollution", "Promoting plantation" and "Rally on cleanliness drive".

Preventing Child Marriage Rally

Cycle Rally on awareness about pollution

Nutrition for all Rally

Rally on awareness about pollution

Rally on awareness about pollution

Rally on awareness about plantation

Rally on cleanliness drive