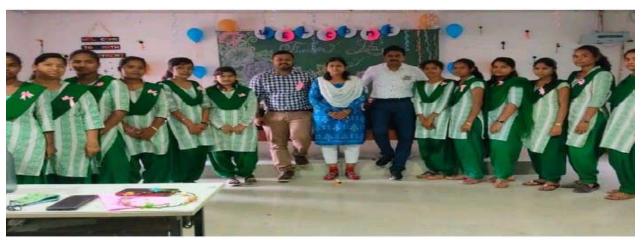

### College Uniform/ Dress Code

At our college, the adoption of uniform dress code serves as a symbol of unity, pride, and professionalism among students, faculties, and staff. This initiative not only enhances the aesthetic appeal of our campus but also promotes a sense of belonging and community spirit.

The uniform dress code is meticulously crafted to reflect our institution's values and traditions. It typically consists of comfortable and practical attire that encourages mobility and engagement in various academic and extracurricular activities. Students are encouraged to wear the uniform with pride, understanding that it represents their affiliation with our esteemed college community. The pictures below show two sets of uniforms, Maroon and White for Post-Graduation students and the other one for Under-graduates.

UG and PG students