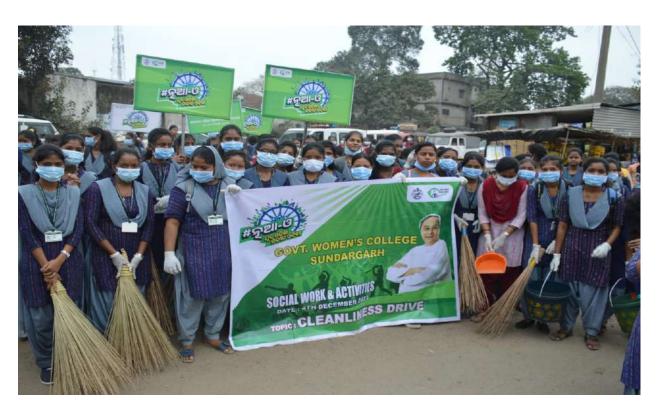

# Rally

The YRC and NSS cell conduct rallies for community awareness. Students and staff participate in large numbers with full enthusiasm. The pictures below rallies in several occasions like "Preventing Child Marriage", "Nutrition for all" "Controlling National Pollution", "Promoting plantation" and "Rally on cleanliness drive".

Preventing Child Marriage Rally

Cycle Rally on awareness about pollution

Nutrition for all Rally

Rally on awareness about pollution

Rally on awareness about pollution

Rally on awareness about plantation

Rally on cleanliness drive

Rally on cleanliness drive