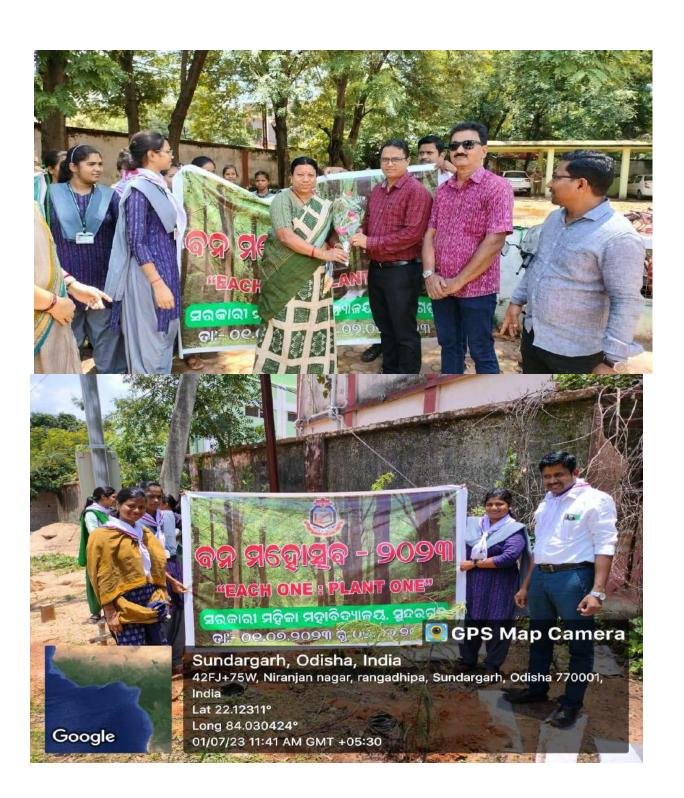

Govt. Women's College, Sundargath Notice No. 990 // dated the 29-06-21 All the students and staffs are requested to participate "The Van Mahotsav Week-2023" i.e. 1° July 2023 to 7° July 2023 in the college campus and celebrate the theme "EACH ONE: PLANT Gova Women a Colless and again Memo No. 29 // dt. 29-0699
Copy to Notice /SCR. Guard File / Sti.A.K.Sahoo , Asst. Prof of Zoology / Dr. Bhanu Practical Notice information and necessary action. rembe and 600m BFO, Sundargash Gr. Pradup Mirase Esteemed member. of Lourning Gody Mr. Tayanarayan Tripathy and Commillor Mr. Sunonta Sahu grand the occasion Member Present :-Do Kumadini Rouhay - 12/23 · Ant Kunor 2alo - Aralio Ortotto Provine Pangle, Assist. Prof. (Ew) P. Pangle Sovjet Assist April Prof. (Bot) Sanjel Many Chilyan Assis. Prof. (See)



## TREE PLANTATION (VANMAHOTSAV PROGRAMME) (30.07.2022)

A very auspicious tree plantation programme was organized in our college to create an awareness regarding climate change and its adverse effect on us. A range of 100 plants were planted in the college premises to create awareness about saving trees by the Guests and staff members.









# ବିପିଏଲଏସ୍ ପକ୍ଷରୁ ବିଭିନ୍ନ ମହାବିଦ୍ୟାଳୟରେ ବୃକ୍ଷରୋପଣ



ସୁନ୍ଦରଗଡ଼,୨୭।୪(ସମିସ): ପ୍ତାନୀୟ ମହେଶଡିହି ସ୍ଥିତ ବ୍ରାଇଟ ପିପୁଲ ଲାଇଫ ସର୍ଭିସ ପ୍ରାଇଭେଟ୍ ଲିମିଟେଡ ପକ୍ଷରୁ ସୁନ୍ଦରଗଡ଼ ସରକାରୀ ମହିଳା ବିଦ୍ୟାଳୟ ପରିସରରେ ବୃକ୍ଷରୋପଣ କାର୍ଯ୍ୟକ୍ରମ ଆୟୋକିତ ହୋଇଯାଇଛି । ସୁନ୍ଦରଗଡ଼ ସରକାରୀ ମହିଳା ମହାବିଦ୍ୟାଳୟରେ ଅଧ୍ୟକ୍ଷା ତଃ କୁମୁଦିନୀ ରାଉତରାୟଙ୍କ ନେଡ଼ତ୍ୱରେ ରମେଶ ଚନ୍ଦ୍ର ପଟେଲ, ସଞ୍ଜିତା ଅଭିଜିତା, ଇନ୍ଦିରା ଗଡ଼ନାୟକ, ପ୍ରେରଣା ପଣ୍ଡା, ମନୋଜ ନାୟକଙ୍କ ସହିତ କଲେଜର ଛାତ୍ରୀମାନେ ଅଶ ଗ୍ରହଣ କରି କଲେଜର ନୂତନ କୋଠା ସନ୍ପୁଖରେ ବୃ