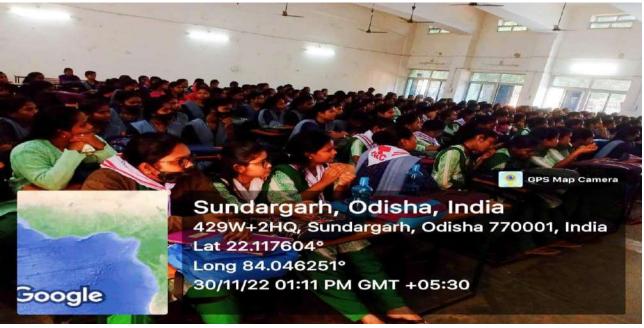

ବିର ସଂଚୀଳିକା ତଃ ସଞ୍ଜିତା ଅଭିଜିତା, ପୁରୋହିତ, ତ୍ରିଲୋଚନ କାଳ, ରୋଶନ ସାହ, ଗୌରାଙ୍ଗ ଧଳ, ଧରଳ ଚାତୂଲତା ନା ଏକ. ନାବ୍ଦର ନାରାଜଣ, ତଃ ସଞ୍ଜୟ କୁମର ଚେହେର। ପ୍ରହାଦ ଏଥିରେ ସହସୋର କରିଥିଲେ । ଏହି ଅବସ୍ତରରେ ଏକ ଚାରା ସନେତ ବହୁ ଛାତ୍ରୀ ଶିବିରରେ ଉତ୍ତଦାନ କରିଥିଲେ । ଶିବିରରେ ରାଜ୍ୟ ରୋପଣ କାର୍ଯ୍ୟକ୍ରମ ଅନୁଷ୍ଠିତ ହୋଇଥିଲା । ଜିଲା ସ୍ୱାସ୍ଥ୍ୟ ବିଭାଗର ବିକୁ ଯୁବ ଜନତା ଦଳର କାର୍ଯ୍ୟକାରୀ ସଜାପତି ବୈକୁଶ ନାଏକ, କୁମାରୀ ଅଞ୍ଜଳି ମାନସିକ ସ୍ୱାଷ୍ୟ ଅଭିବୃଦ୍ଧି ସଂପର୍କରେ ଅଧ୍ୟାପକ/











Induction program for first year students and First Aid Training

The induction programme of YRC and first Aid and training programme was conducted on 13.11.2022 at 11:30am in Conference Hall of the college. Sri. Sumant Ku. Dwivedy, YRC Coordinator, Sundargarh gave the training on first aid and inducted the newly joined YRC students. A total of 99 students attended the event.









| 7   |                                      | 0.000                        |
|-----|--------------------------------------|------------------------------|
|     | INDUCTION. P                         |                              |
|     | CARST -                              | HD).                         |
| 13  | The Induction Programs of            | ABC of triest dig            |
|     | Training Programme was a             | inducted on = Children       |
|     | at 11:30 AM in CH. Sti               | l are training on            |
|     | YRC Coordinator, Sundarger           | sold joined yed obudels      |
|     | tirst do America are                 |                              |
|     | Students Present:-                   |                              |
|     | a Name