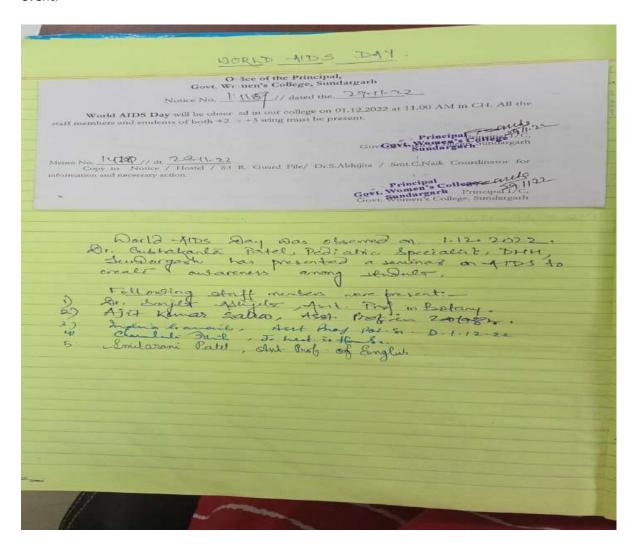

| -    |                                        |                                                    |
|------|----------------------------------------|----------------------------------------------------|
| OF   | FICE OF THE PRINCIPAL, GOV             | T. WOMEN'S COLLEGE, SUNDARGARH                     |
|      | No. 981                                | Date 06-09-22                                      |
|      | OFFI                                   | CE ORDER                                           |
|      | The "Anti Ragging Comm                 | ittee" is here by constituted with the following   |
| . 17 | nembers of staff of Govt. Women's C    | College, Sundargarh                                |
|      | <ol> <li>Sri.Ajit Ku. Sahoo</li> </ol> | , Asst. Prof of Zoology                            |
|      | 2. Dr. Bhanu Priya                     | , Asst. Prof of Chemistry                          |
|      | <ol><li>Dr.Sanjita Abhijita</li></ol>  | , Asst. Prof of Botany                             |
|      | 4. Smt.Charulata Naik                  | , Jr. Lect. in Home Science                        |
|      |                                        | Principal Govt. Women's College, Sundargarh        |
| C    | Establishment Section for information  | flicers Concerned/ S.C.R.guard file/Administrative |

## Anti-ragging Cell, 2022

|                              |                        | e Principal,<br>ollege, Sundargarh |                                                                             |               |
|------------------------------|------------------------|------------------------------------|-----------------------------------------------------------------------------|---------------|
| Not                          | ice No. 983 /          | dated the. 09 -0                   | 29-2072                                                                     |               |
| are requested to submit phy- | sical anti-ragging und | lertaking from or on               | nts and her parents/gua<br>line anti ragging undert<br>(www.antiragging.in) |               |
|                              |                        | Gove                               | Women's College, Sunda                                                      | grick<br>1/9. |
|                              | / Hostel /S.C.R. Guar  | d File/ Dr. Bhanu Priy             | for information and nece                                                    | essary        |
| etion.                       |                        |                                    | Bringip                                                                     | E. T          |
|                              |                        | Govt                               | . Women's College, Sunda                                                    | egarlı        |