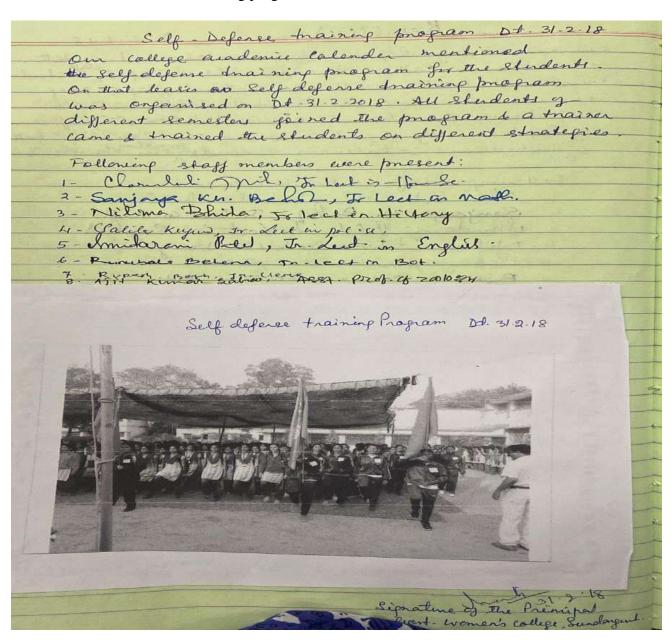

|

Kranti Diwas, 2018

#### **Self- Defence Training**

The college organizes Self-Defence Training with the objectives:

- 1. Basic Self-Defence Techniques: Hands-on training on effective self-defence techniques.
- 2. Awareness and Prevention: Discussions on safety awareness, risk assessment, and prevention strategies.
- 3. Confidence Building: Sessions on building confidence, assertiveness, and self-esteem.

The details of a self-defence training programme conducted on 31.2.18 is shown below:



Self Defence Training, 2018

#### **Republic Day**

Every year, the college observes republic day. The following events are organized.

#### **Events:**

- 1. Flag Hoisting Ceremony: The national flag is hoisted by College Principal at 8:00 am, followed by the national anthem.
- 2. Parade: A ceremonial parade is held, showcasing the college's discipline and unity.
- 3. Cultural Program: Students present patriotic songs, dances, and skits highlighting India's diversity and rich heritage.
- 4. Speeches: Inspirational speeches are delivered by staff and students emphasizing the significance of the Constitution and civic duties.
- 5. Sweets Distribution: Traditional sweets are distributed among students and staff, symbolizing unity and celebration.

The following pictures give a glimpse of r