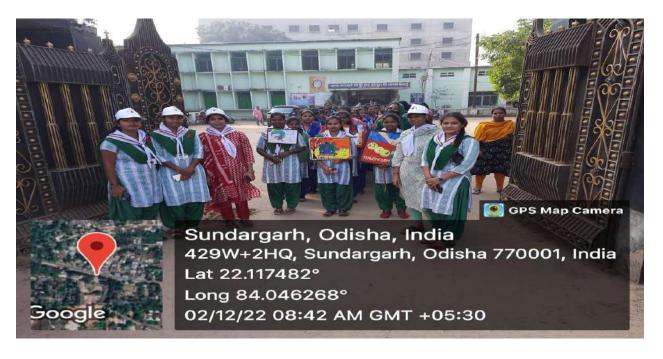

# Rally

The YRC and NSS cell conduct rallies for community awareness. Students and staff participate in large numbers with full enthusiasm. The pictures below rallies in several occasions like "Preventing Child Marriage", "Nutrition for all" "Controlling National Pollution", "Promoting plantation" and "Rally on cleanliness drive".

Preventing Child Marriage Rally

Cycle Rally on awareness about pollution

Nutrition for all Rally

Rally on awareness about pollution

Rally on awareness about pollution

Rally on awareness about plantation

Rally on cleanliness drive