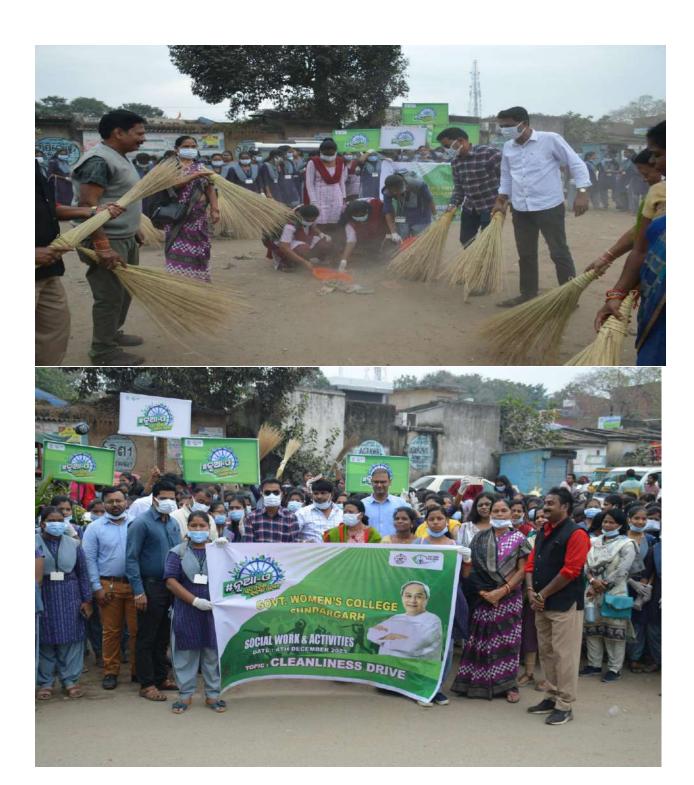

# Rally

The YRC and NSS cell conduct rallies for community awareness. Students and staff participate in large numbers with full enthusiasm. The pictures below rallies in several occasions like "Preventing Child Marriage", "Nutrition for all" "Controlling National Pollution", "Promoting plantation" and "Rally on cleanliness drive".

Preventing Child Marriage Rally

Cycle Rally on awareness about pollution

Nutrition for all Rally

Rally on awareness about pollution

Rally on awareness about pollution

Rally on awareness about plantation

Rally on cleanliness drive

Rally on cleanliness drive