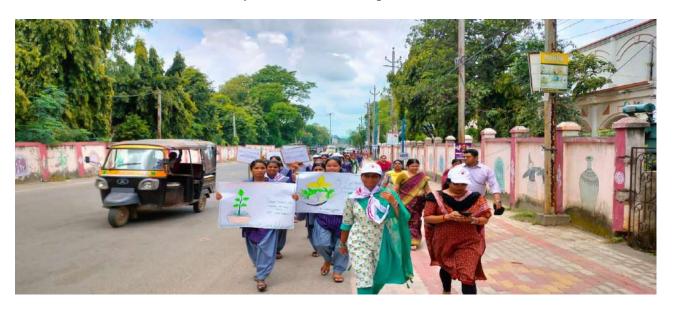

# Rally

The YRC and NSS cell conduct rallies for community awareness. Students and staff participate in large numbers with full enthusiasm. The pictures below rallies in several occasions like "Preventing Child Marriage", "Nutrition for all" "Controlling National Pollution", "Promoting plantation" and "Rally on cleanliness drive".

Preventing Child Marriage Rally

Cycle Rally on awareness about pollution

Nutrition for all Rally

Rally on awareness about pollution

Rally on awareness about pollution

Rally on awareness about plantation

Rally on cleanliness drive